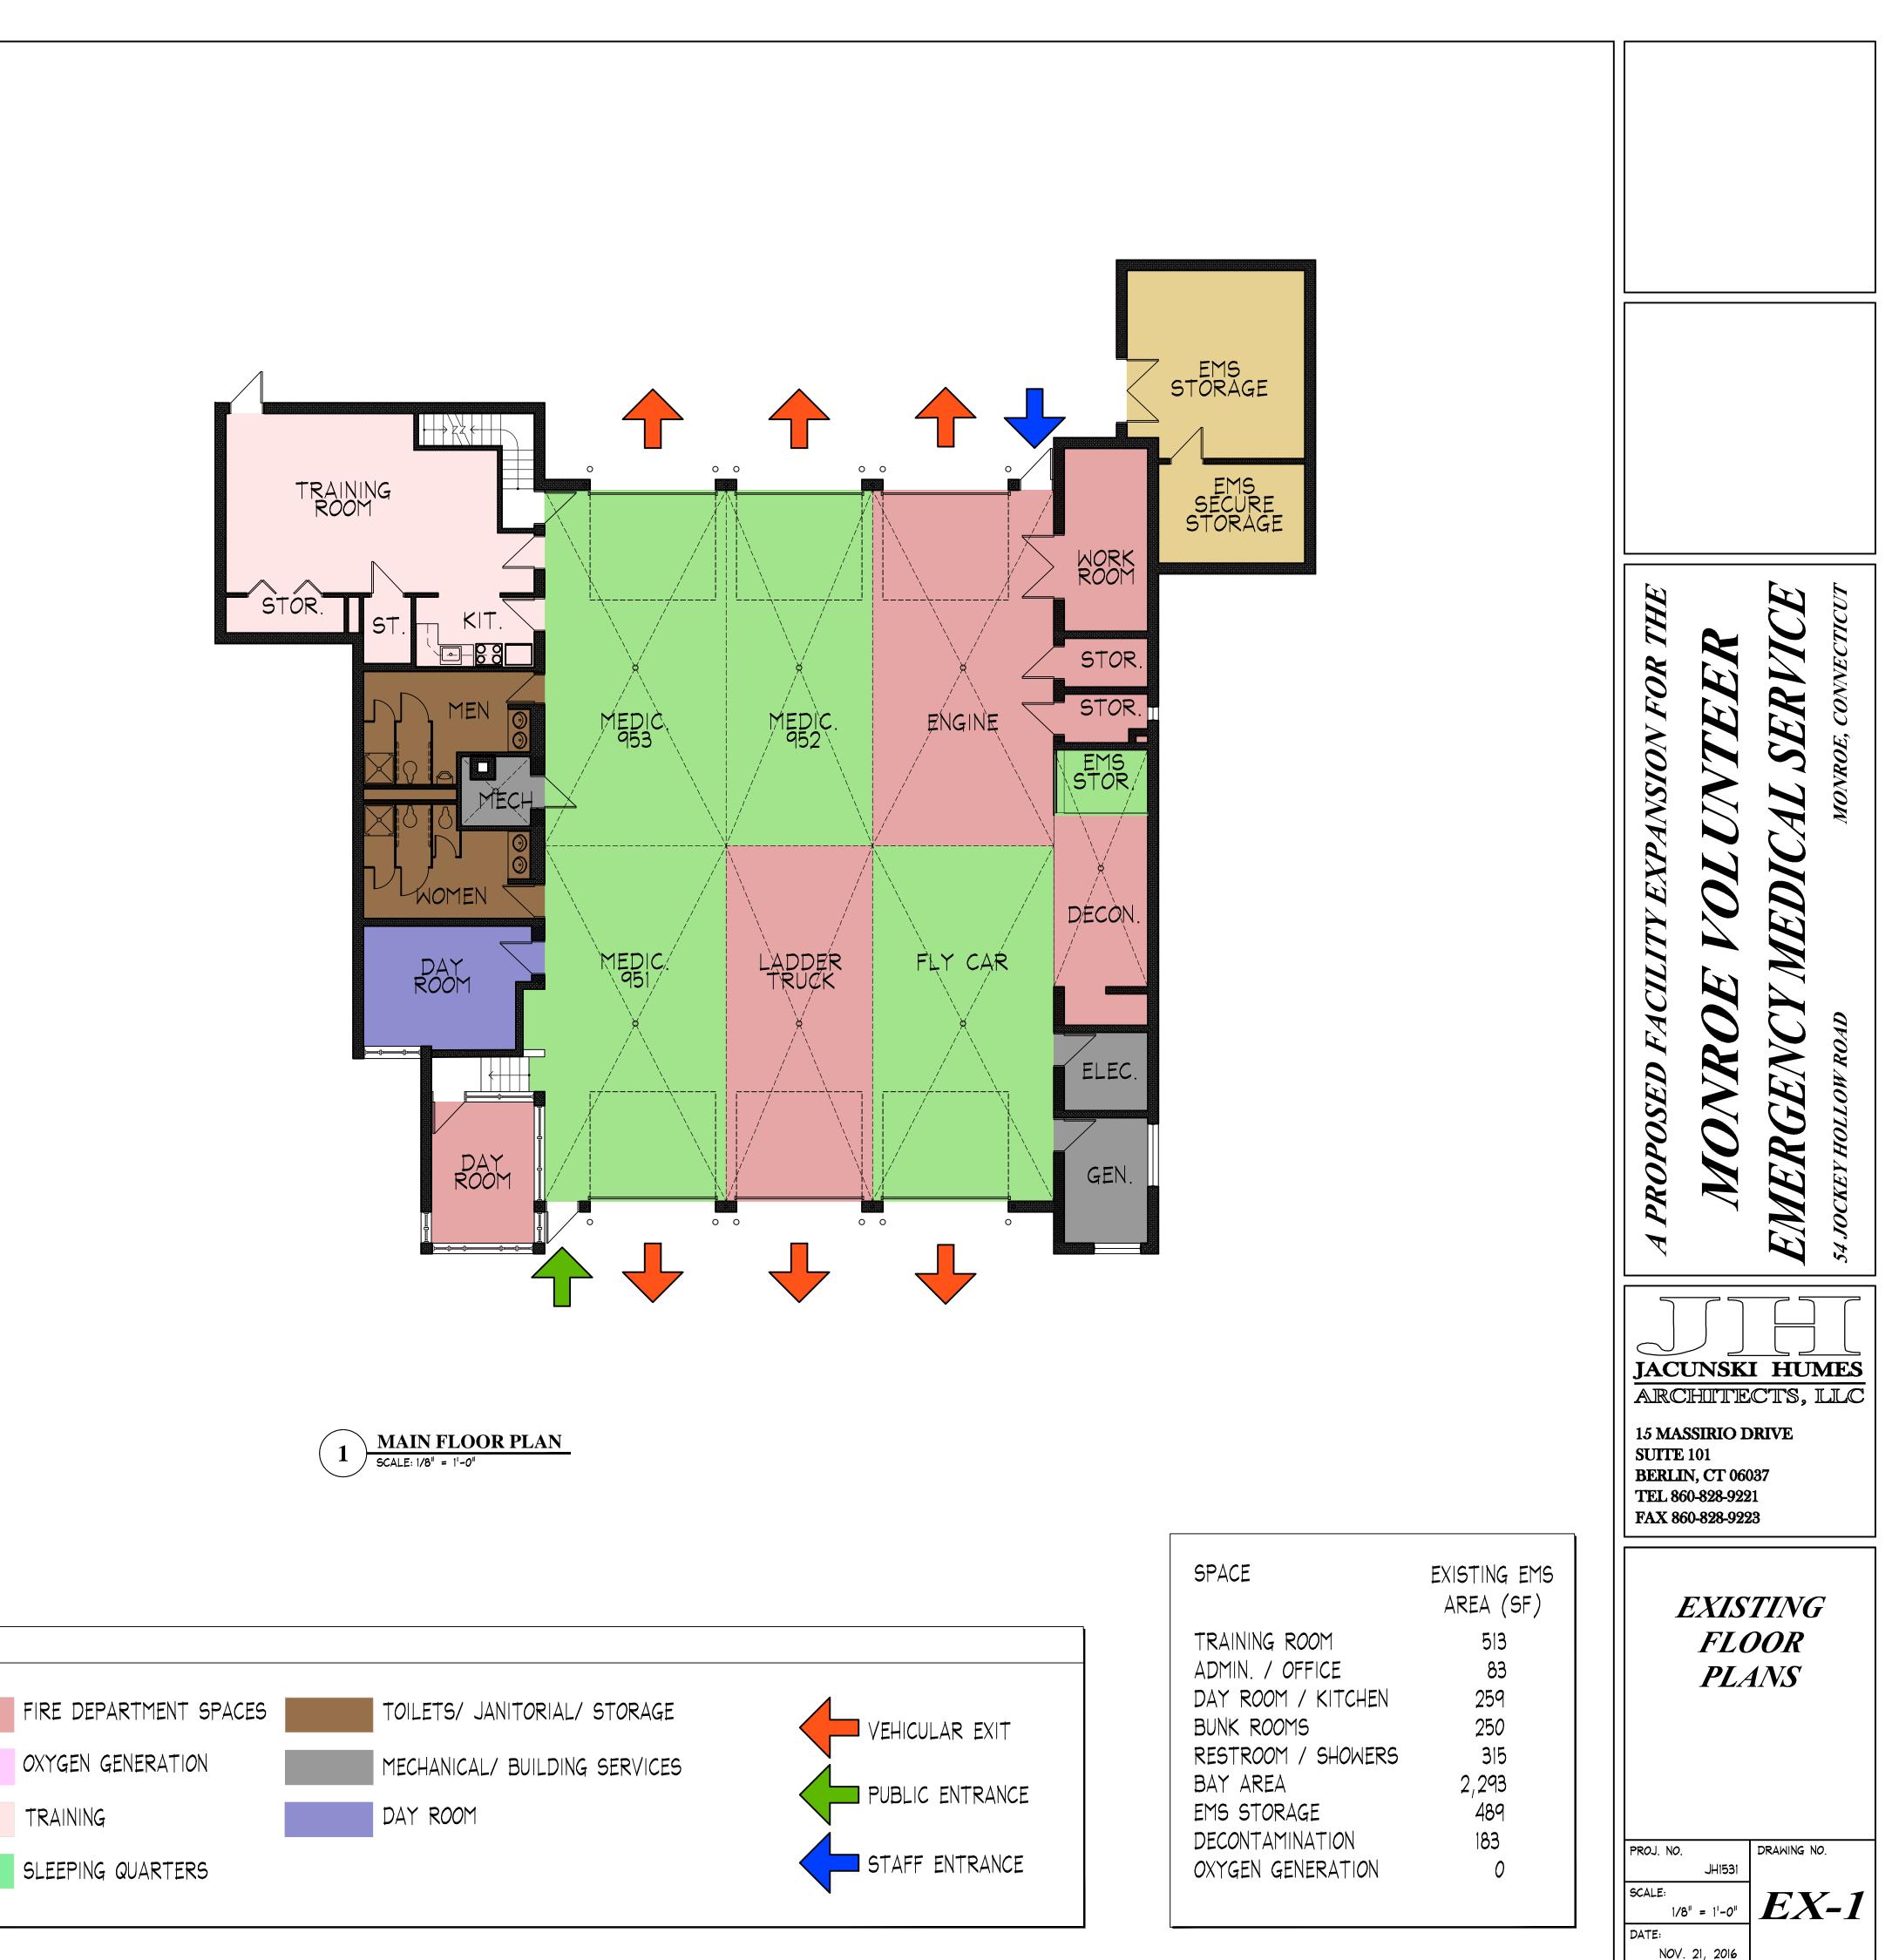

The site's only structure consists of a predominantly single-story brick building built in 1983 and expanded in 2001 of approximately 12,700 sf with 3 vehicle bays facing the street and 3 vehicle bays facing the rear. The bay space, storage and utility space comprises approximately 6,200 sf with the remainder as office and bunkroom spaces,

### 13. Apparatus Bays

- a. <u>Apparatus Bays</u>
  - 1. Three (3) double-deep bay required, (18' wide x 80' long) to provide for current and future EMS vehicles.
  - 2. 14' wide x 14' high apparatus bay doors at each bay
  - 3. 120 V. cord reels @ each bay (30 amps, minimum)
  - 4. Exhaust capture system for diesel apparatus (overhead capture and exhaust)
  - 5. Trench style floor drains centrally located at each bay with oil and grease entrapment system
  - 6. Radio speakers/intercom system/paging/alert tone
  - 7. Multiple hose bibb connections (inside and outside bays) for wash down
  - 8. Auto door openers with remotes on all front line pieces
  - 9. Markerboard / apparatus status and daily check clipboard area
  - 10. Radio charging station
  - 11. Networked printer location
  - 12. Coat rack / locker storage
  - 13. Vending machines, two (2) minimum

### 11. Bunk Rooms

| a. | Bunk Rooms | Six (6) @ 80 | 480 |
|----|------------|--------------|-----|
|    |            |              |     |

- 1. Individual rooms for Male / Female use
- 2. One (1) twin, extra-long mattress / box spring, side table, lamp; potential for "bunked" beds.
- 3. One (1) storage locker
- 4. Overhead speaker for tone alerting
- 5. Telephone
- 6. Individual temperature controls
- 7. Adjacent to Restrooms / Showers, away from Day Room

### 12. Restrooms / Showers

| a. | Restrooms / Showers | Two (2) @ 80 | 160 |
|----|---------------------|--------------|-----|
|    |                     |              |     |

- 1. Toilet / Sink / Shower unit
- 2. Handicap accessible design
- 3. Robe hooks
- 4. Toilet accessories
- 5. Mirror
- 6. Adjacent to Bunk Rooms