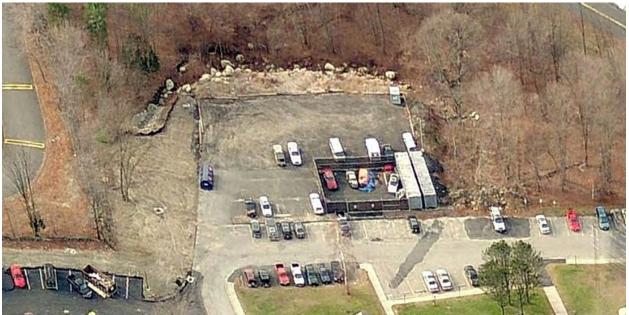

### 2. <u>7 Fan Hill Road, Map 75-Lot 3</u>

Aerial View of study parcel

### **Remarks:**

7 Fan Hill Road is a 7.17 acre parcel in the center of Monroe. The property is bordered by Church Street to the north and northwest, Fan Hill Road to the east, the Edith Wheeler Memorial Public Library to the south and St Jude's Catholic School to the southwest. The site has direct access onto Church Street. The portion of the existing property that is desired to accommodate an EMS facility is an area to the west of the Town Hall and is currently used as parking, storage and impound lot for the Police Department. The site topography in this area consists of a small flat area that is currently paved. The remainder of the western portion of the property slopes substantially down to Church Street and is unsuitable for development.

The flat area of the existing lot up to the existing parking area is approximately 130 feet at its deepest dimension and is approximately 150 feet in length yielding about 25,000 square feet or 0.6 acres for development. Based upon the Space Needs Assessment requirement for 1.5 acres of property, the subject property falls well short of the required area, even with a multi-story solution.