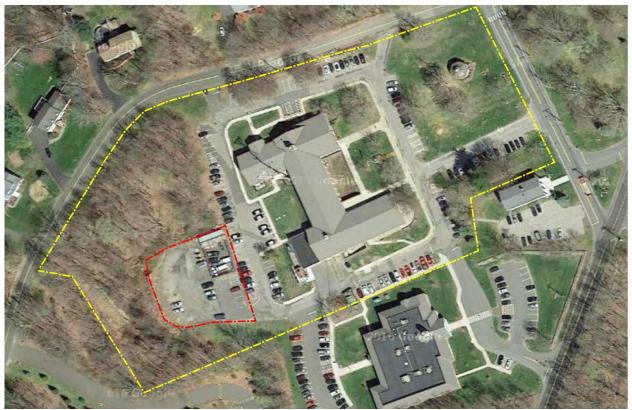

### 1. 7 Fan Hill Road, Map 75-Lot 3

Aerial View entire parcel in yellow, study parcel in red

JACUNSKI HUMES ARCHITECTS, LLC

**15 MASSIRIO DRIVE** 

SUITE 101

### 2. <u>7 Fan Hill Road, Map 75-Lot 3</u>

Aerial View of study parcel