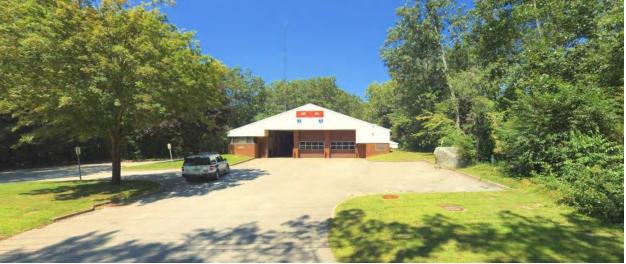

### 2. 54 Jockey Hollow Road, Map 85-Lot 17

View of 54 Jockey Hollow Road from street looking north

JACUNSKI HUMES ARCHITECTS, LLC

15 MASSIRIO DRIVE SUITE 101 E

The site's only structure consists of a predominantly single-story brick building built in 1983 and expanded in 2001 of approximately 12,700 sf with 3 vehicle bays facing the street and 3 vehicle bays facing the rear. The bay space, storage and utility space comprises approximately 6,200 sf with the remainder as office and bunkroom spaces,