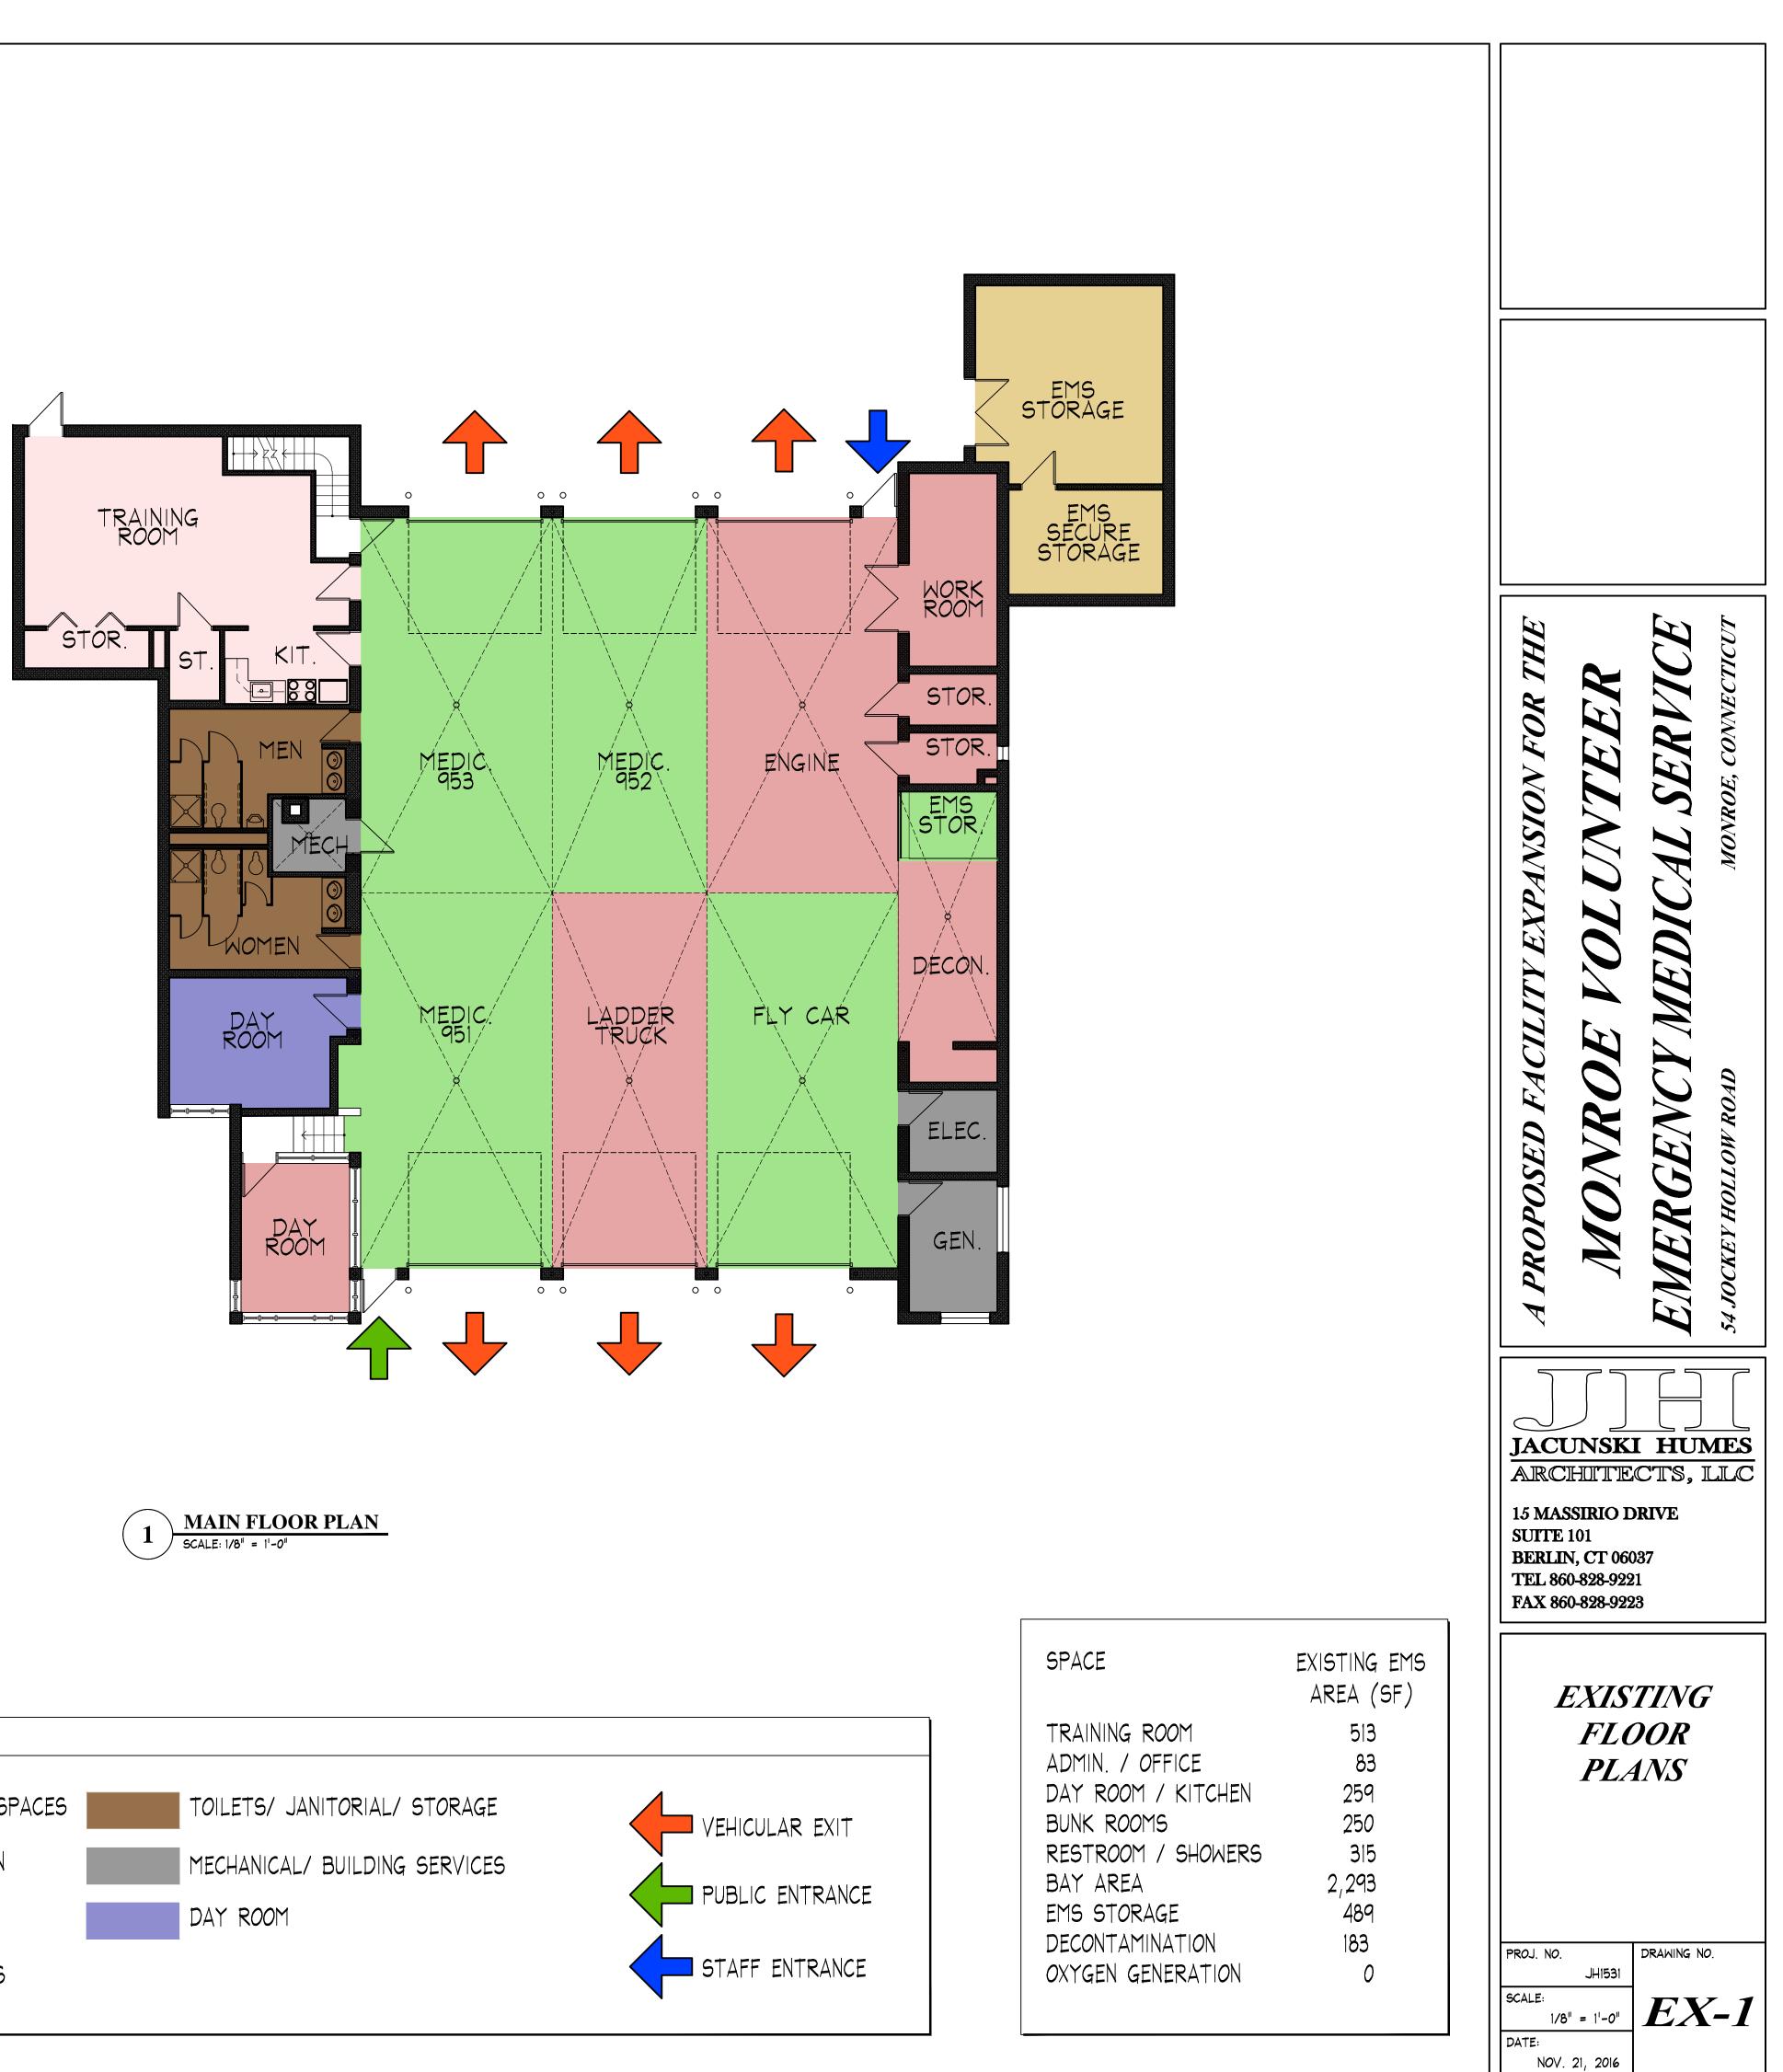

The site's only structure consists of a predominantly single-story brick building built in 1983 and expanded in 2001 of approximately 12,700 sf with 3 vehicle bays facing the street and 3 vehicle bays facing the rear. The bay space, storage and utility space comprises approximately 6,200 sf with the remainder as office and bunkroom spaces,

1 MAIN FLOOR PLAN SCALE: 1/8" = 1'-0"

D

# <u>MONROE EMS</u> <u>SPACE NEEDS SUMMARY</u>

| Summary Sheet                               | Space Needs       | Plan     |
|---------------------------------------------|-------------------|----------|
| -                                           | Proposed          | Proposed |
| Vestibule / Restrooms/Lobby                 | 230               | 322      |
| Training Classroom                          | 1,340             | 1,302    |
| Administrative Assistant                    | 200               | 200      |
| EMS Administrator                           | 175               | 165      |
| Chief / Deputy Chief's Office               | 175               | 179      |
| Conference Room / Quiet Study               | 320               | 518      |
| Copy / Mail Room                            | 125               | 124      |
| MVEMS Equipment Storage                     | 100               | 140      |
| Duty Crew Office                            | 150               | 200      |
| Day Room                                    | 1,000             | 929      |
| Bunk Rooms                                  | 480               | 554      |
| Restrooms / Showers                         | 160               | 162      |
| Apparatus Bays                              | 4,320             | 3,534    |
| EMS Supply Storage                          | 60                | 97       |
| EMS Inventory Storage                       | 100               | 98       |
| Decontamination / Clean Room                | 200               | 237      |
| Oxygen Generation Room                      | 150               | 143      |
| Custodial Services and Toilet Facilities    | 220               | 366      |
| Data Equipment Room                         | 50                | 52       |
| Mechanical                                  | 480               | 124      |
| Circulation                                 | w/in net to gross |          |
|                                             |                   |          |
| Total Net Square Footage                    | 10,035            | 9,446    |
| Net to Gross Factor (1.10 x apparatus bays) | 430               | 353      |
| Net to Gross Factor (1.35 x all other       | 2,000             | 2,069    |
| spaces)<br>Total Gross Square Footage       | 12,465            | 11,868   |