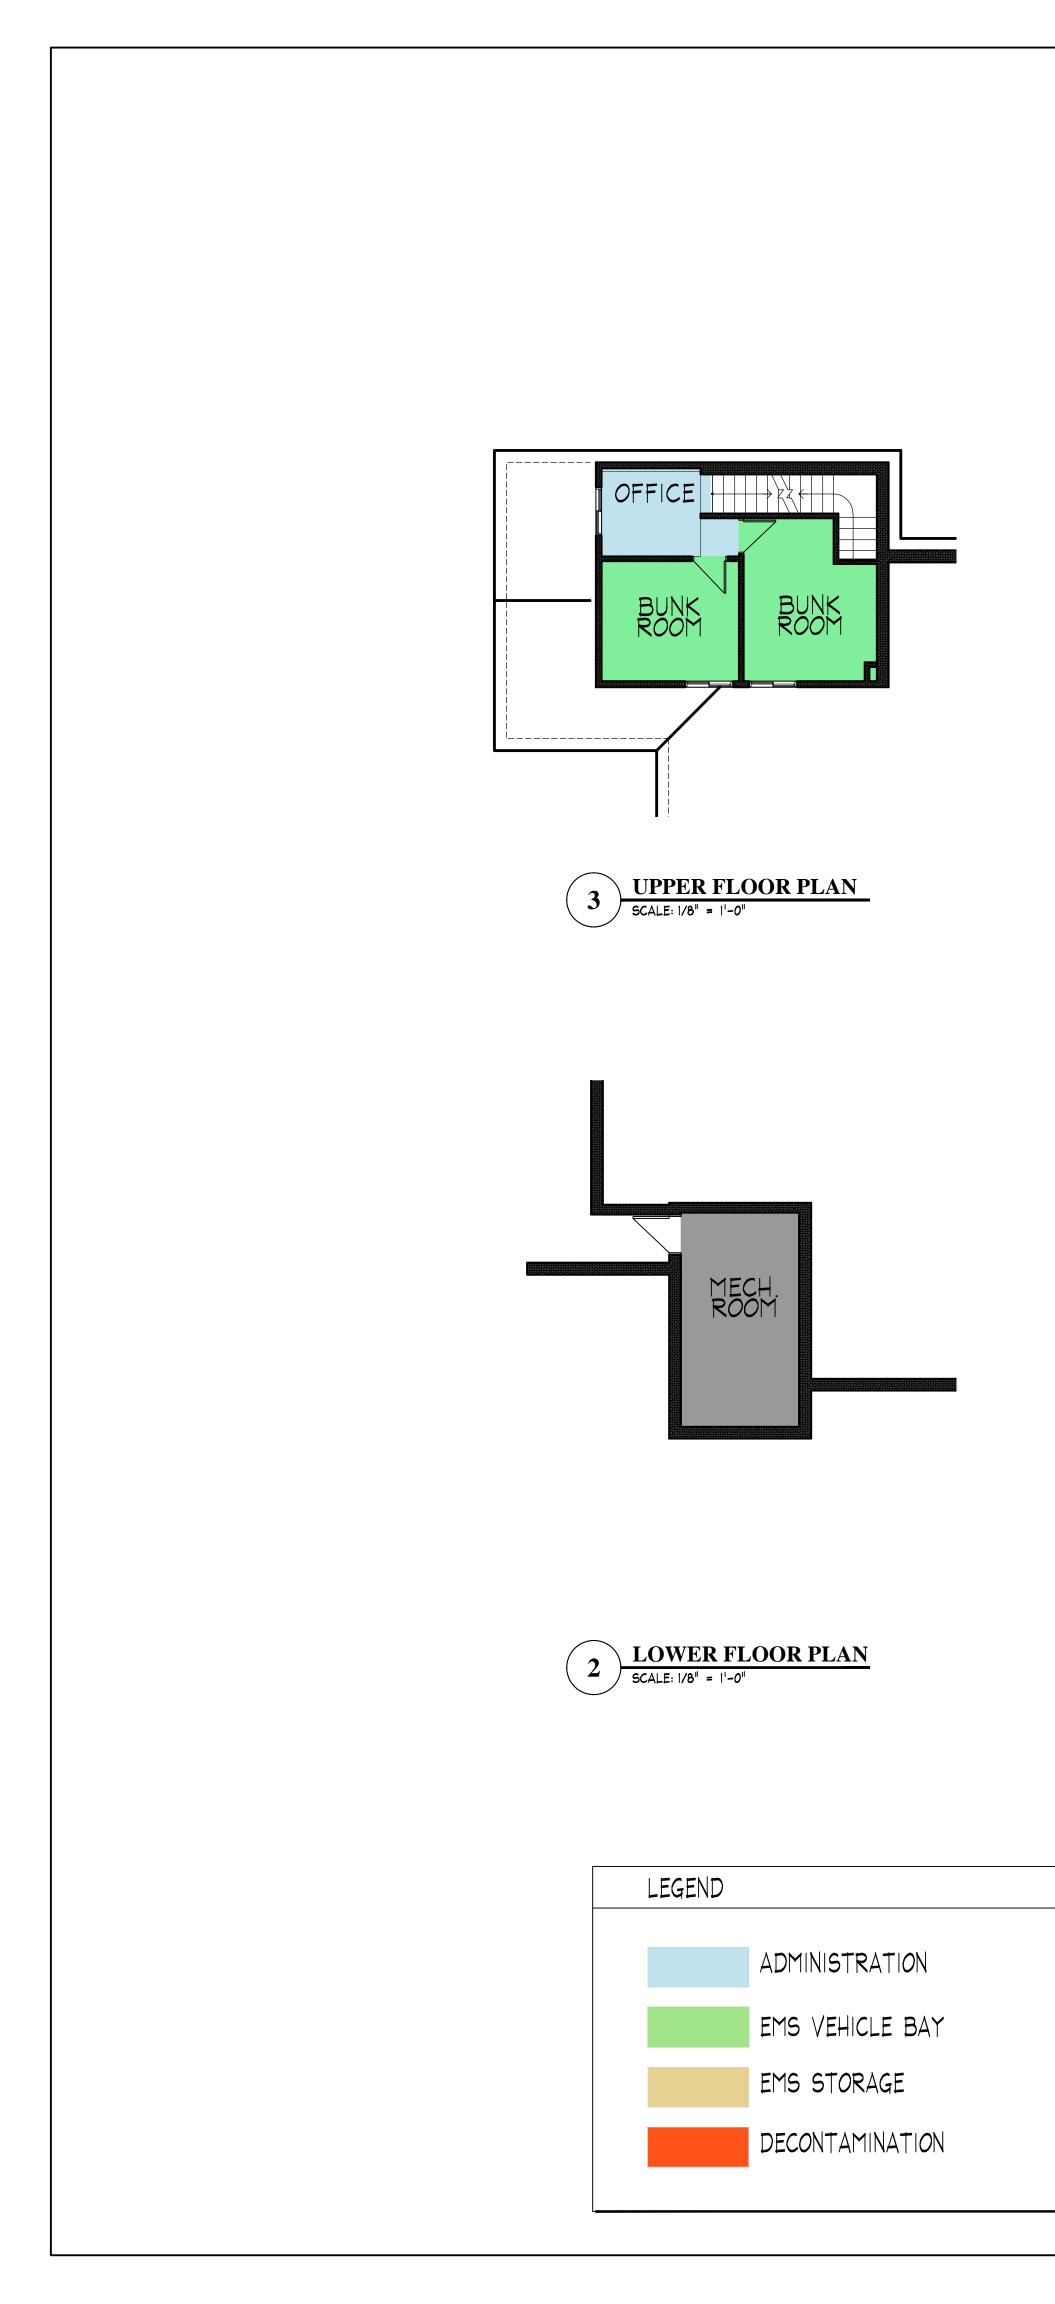

1 MAIN FLOOR PLAN SCALE: 1/8" = 1'-0"

D

# <u>MONROE EMS</u> <u>SPACE NEEDS SUMMARY</u>

| Summary Sheet                               | Space Needs       | Plan     |
|---------------------------------------------|-------------------|----------|
| -                                           | Proposed          | Proposed |
| Vestibule / Restrooms/Lobby                 | 230               | 322      |
| Training Classroom                          | 1,340             | 1,302    |
| Administrative Assistant                    | 200               | 200      |
| EMS Administrator                           | 175               | 165      |
| Chief / Deputy Chief's Office               | 175               | 179      |
| Conference Room / Quiet Study               | 320               | 518      |
| Copy / Mail Room                            | 125               | 124      |
| MVEMS Equipment Storage                     | 100               | 140      |
| Duty Crew Office                            | 150               | 200      |
| Day Room                                    | 1,000             | 929      |
| Bunk Rooms                                  | 480               | 554      |
| Restrooms / Showers                         | 160               | 162      |
| Apparatus Bays                              | 4,320             | 3,534    |
| EMS Supply Storage                          | 60                | 97       |
| EMS Inventory Storage                       | 100               | 98       |
| Decontamination / Clean Room                | 200               | 237      |
| Oxygen Generation Room                      | 150               | 143      |
| Custodial Services and Toilet Facilities    | 220               | 366      |
| Data Equipment Room                         | 50                | 52       |
| Mechanical                                  | 480               | 124      |
| Circulation                                 | w/in net to gross |          |
|                                             |                   |          |
| Total Net Square Footage                    | 10,035            | 9,446    |
| Net to Gross Factor (1.10 x apparatus bays) | 430               | 353      |
| Net to Gross Factor (1.35 x all other       | 2,000             | 2,069    |
| spaces)<br>Total Gross Square Footage       | 12,465            | 11,868   |