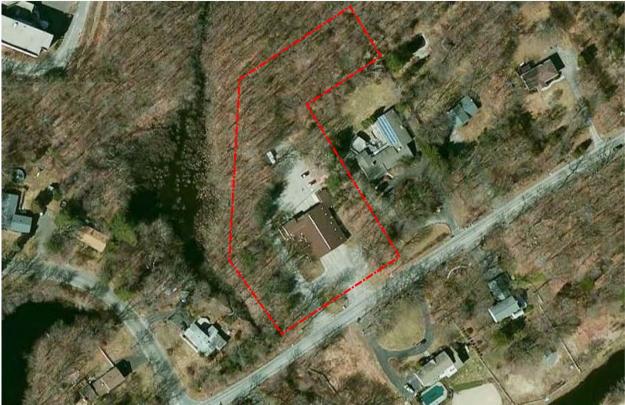

### 1. 54 Jockey Hollow Road, Map 85-Lot 17

**Aerial View showing Extents of Property** 

### **Remarks:**

54 Jockey Hollow Road, Map 85-Lot 17 is a 2.38 acre parcel in the north –central area of town and currently serves as one of the town's Fire Stations as well as the Operational Station for the Monroe Volunteer Emergency Medical Service. The property is bordered by Jockey Hollow Road to the south, adjacent residential properties to the east and west, and the town's educational campus consisting of the Fawn Hollow Elementary School, Jockey Hollow Middle School and the retired Chalk Hill School to the north. The site has access only onto Jockey Hollow Road. The topography of the site can be characterized as flat for the built portion of the site. Much of the unimproved area has some significant topography.

A portion of the east branch of the Pequonnock River flows along the western property line of the site and a portion of the western edge of the site is contained in FEMA Zone A. The majority of the site is in FEMA Flood Zone X showing little concern for flooding.