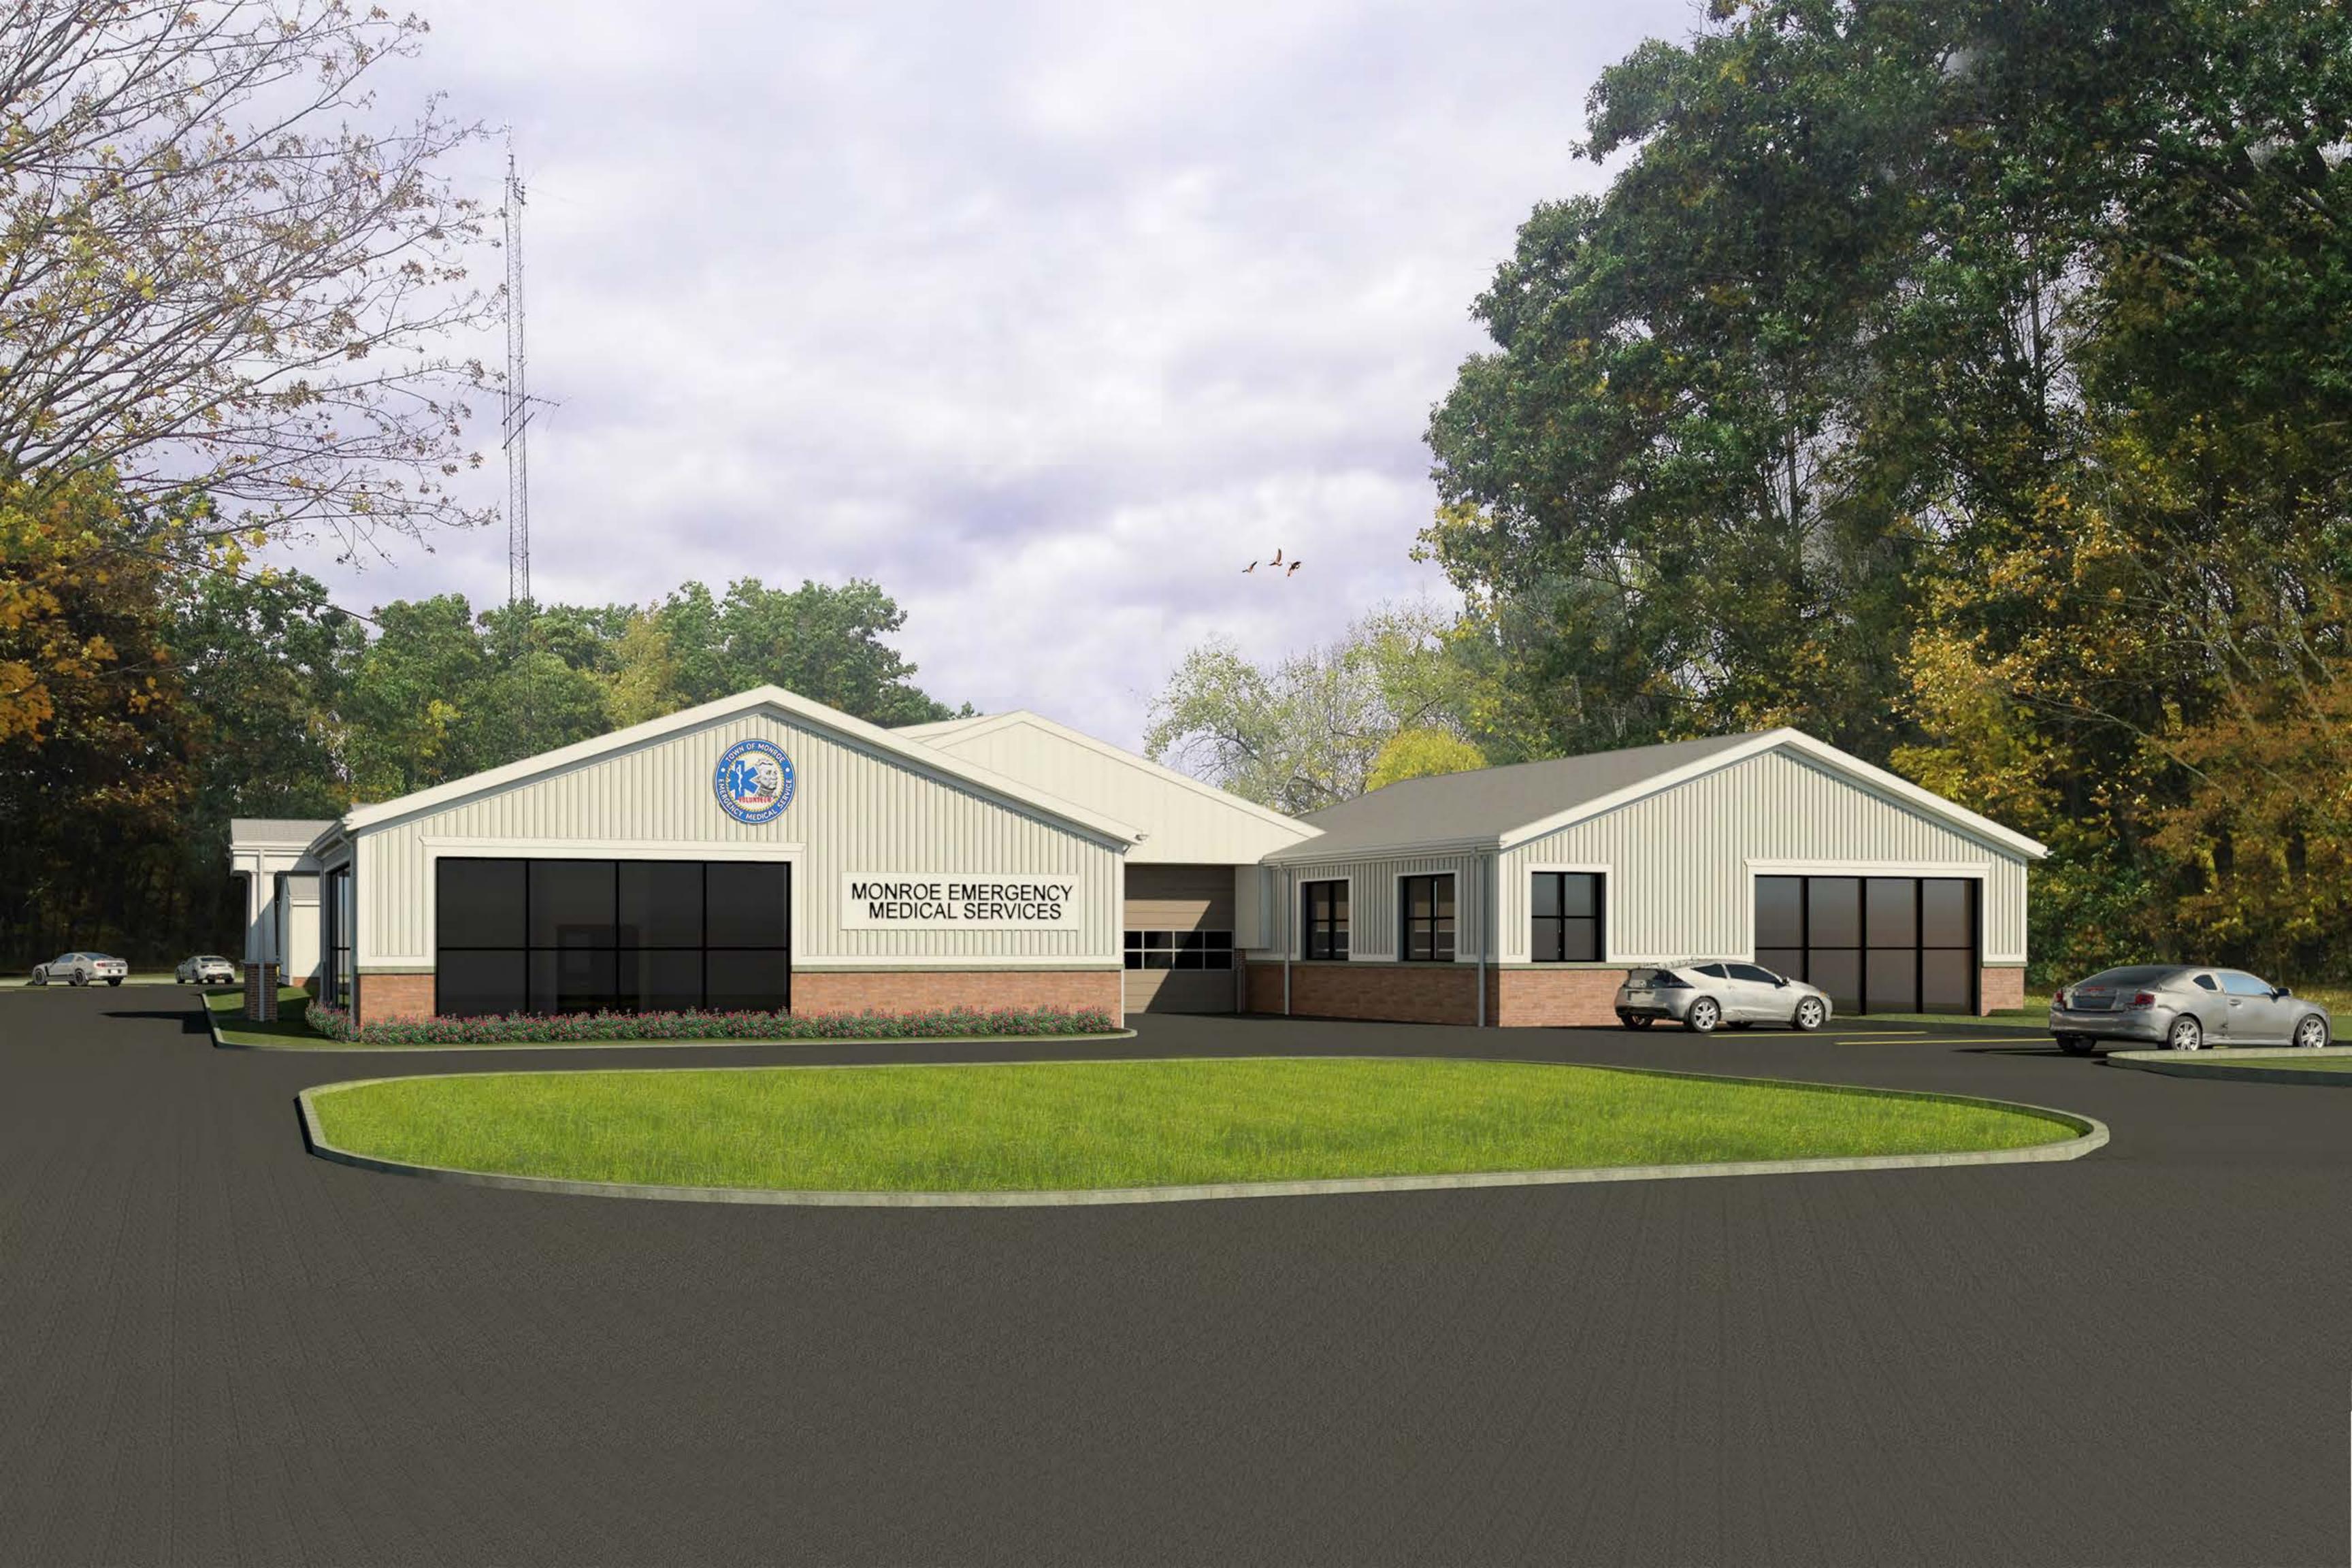

### 1. <u>54 Jockey Hollow Road, Map 85-Lot 17</u>

The town-owned land along Jockey Hollow Road is very desirable for the expansion of the EMS facility due to location, lot size and present use. The entire existing facility is approximately the same size required by the Space Needs Assessment. The proposed solution would require the relocation of current Fire Department apparatus, equipment and personnel.

### **Executive Summary (continued)**

The existing parcel generates little concern for development and site access. The construction project would likely consist of primarily renovation and replacement, as opposed to new construction. Sight lines for egress are excellent onto Jockey Hollow Road. The location of the parcel within the Town of Monroe is very good providing access to main roads. The project impact on the neighborhood is similar to the current impact.