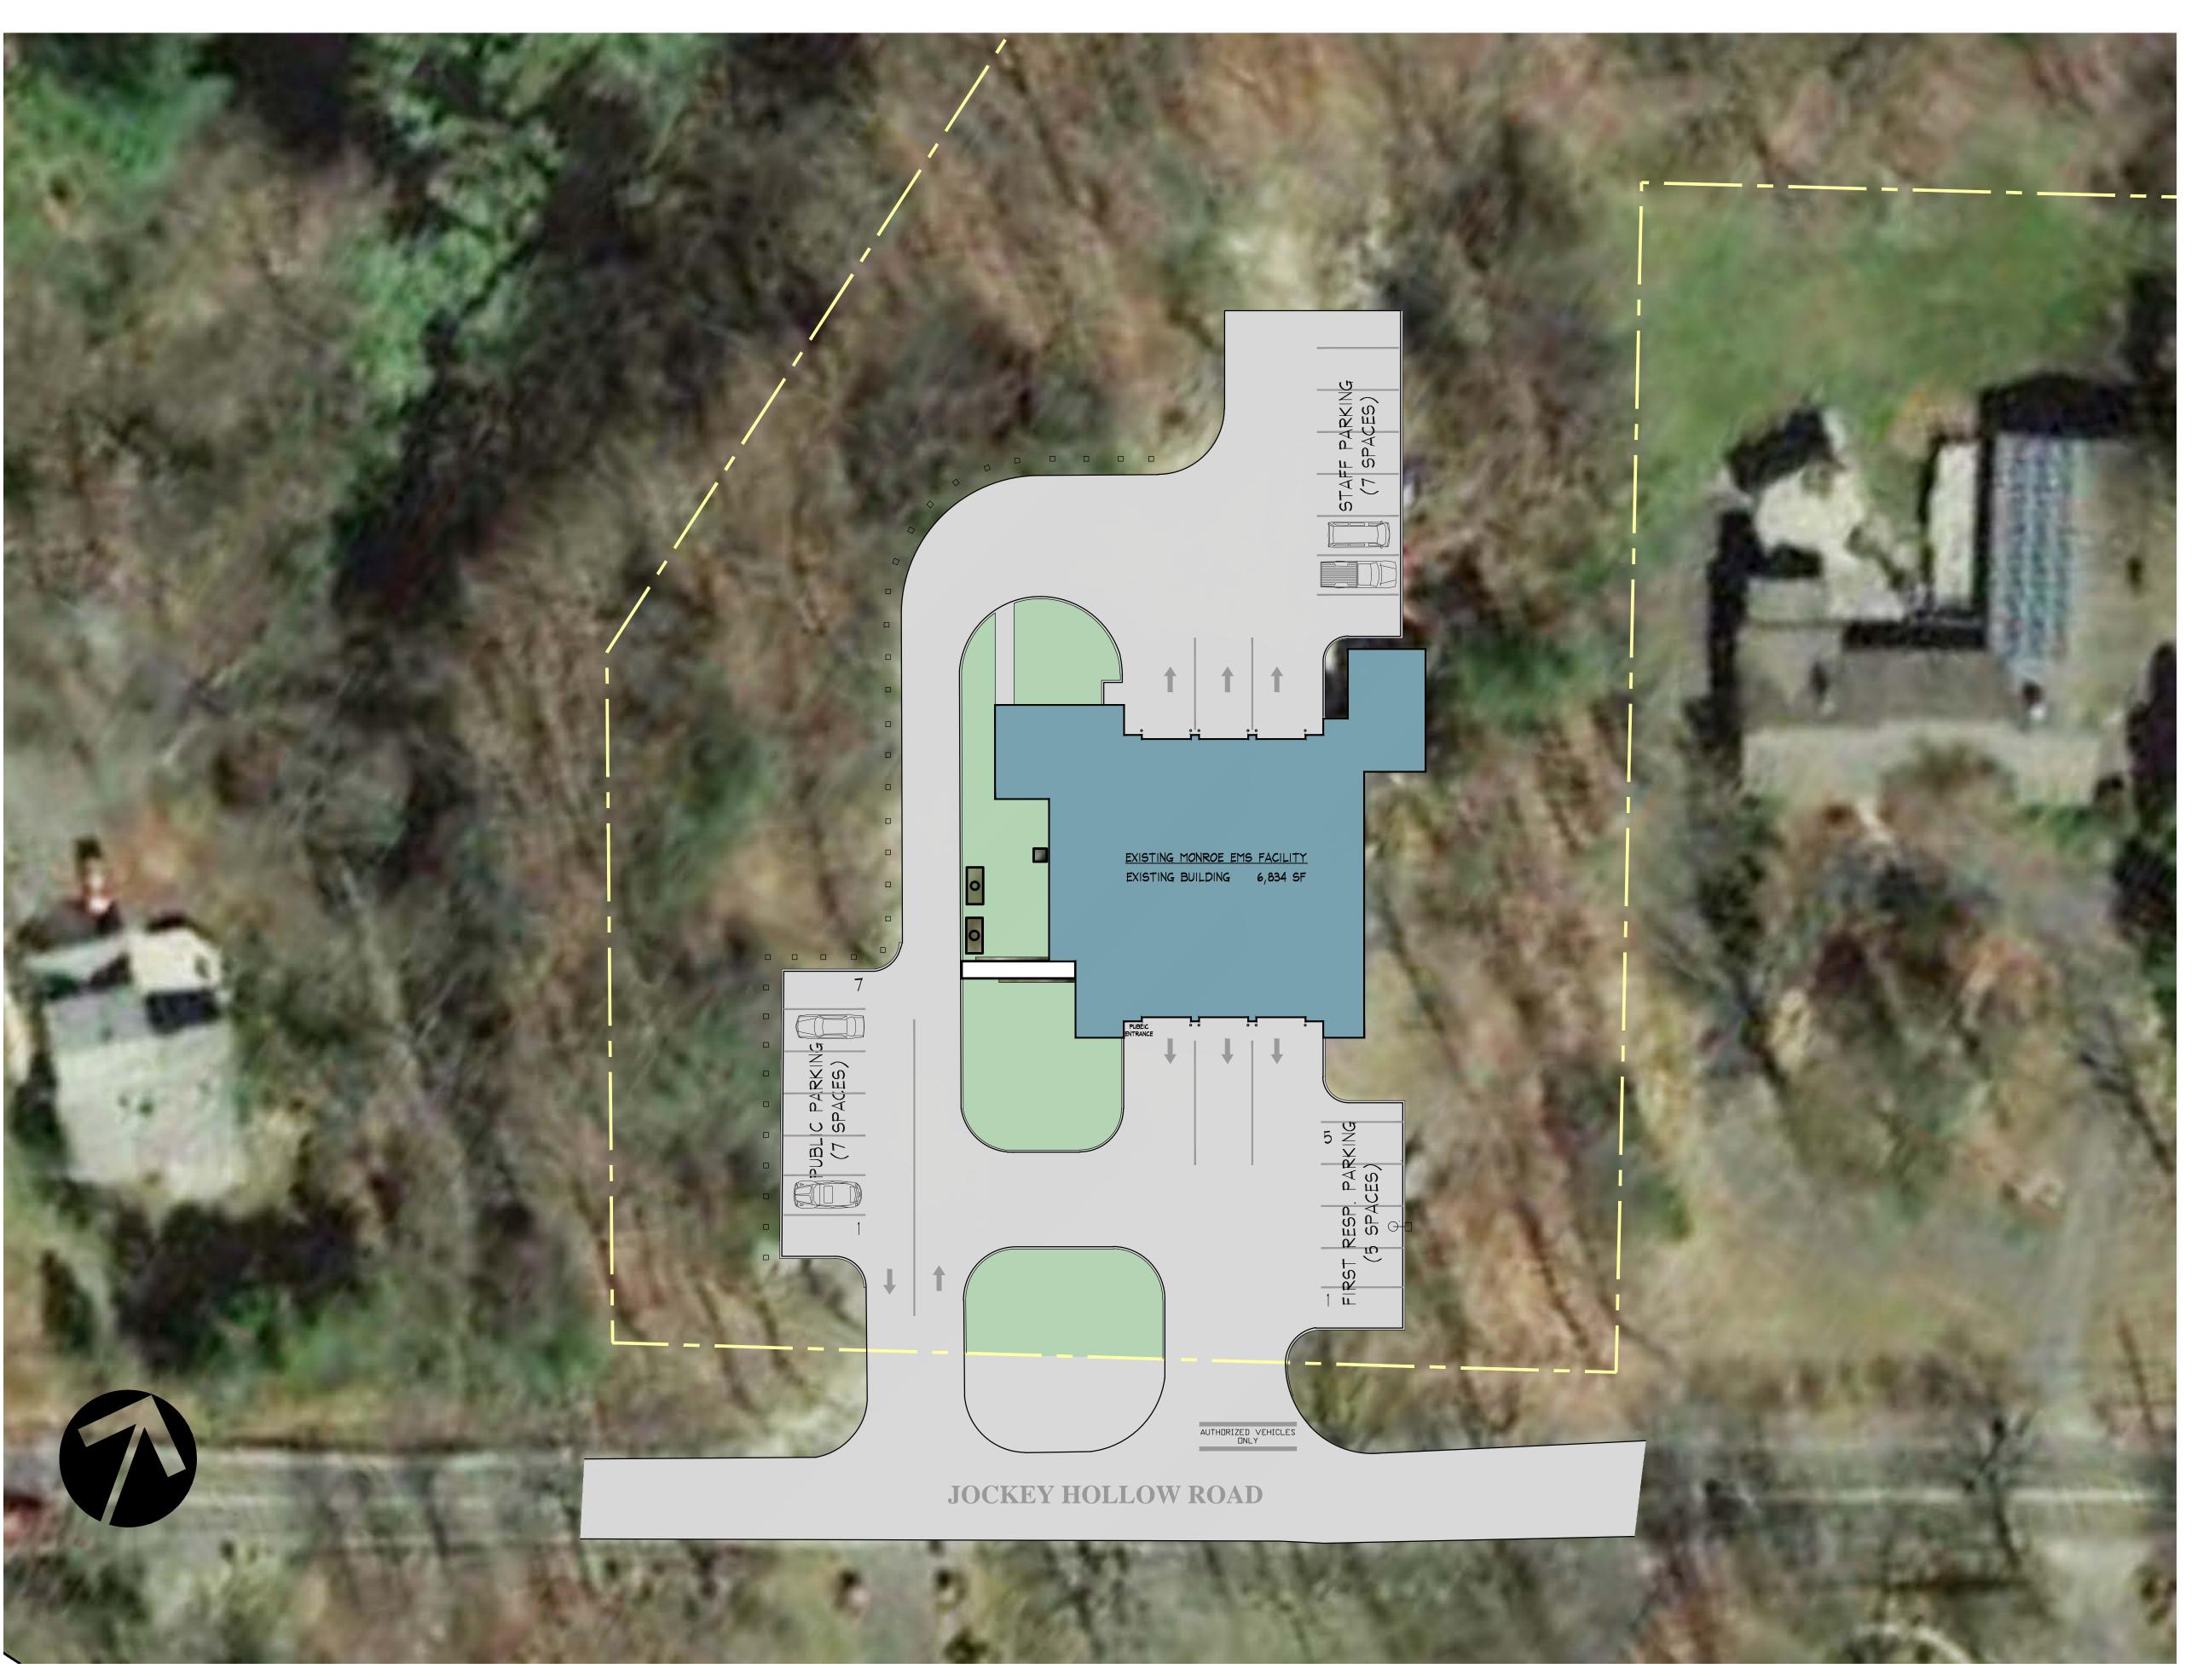

15 MASSIRIO DRIVE SUITE 101 BERLIN, CONNECTICUT 06037 FAX 860 828-9223 TEL 860 828-9221

- 20 0 10' SCALE: 1:20

| FACILITY EXPANSION FOR THE                | ROE VOLUNTEER                                                                              | VCY MEDICAL SERVICE       | MONROE, CONNECTICUT   |
|-------------------------------------------|--------------------------------------------------------------------------------------------|---------------------------|-----------------------|
| A PROPOSED FACILI                         | MONROE                                                                                     | EMERGENCYM                | 54 JOCKEY HOLLOW ROAD |
| ARC<br>15 MAS<br>SUITE<br>BERLI<br>TEL 86 | UNSK<br>UNSK<br>UNSK<br>UHITTE<br>SSIRIO D<br>101<br>N, CT 060<br>60-828-922<br>60-828-922 | CTS, 2<br>Prive<br>1<br>1 | MES                   |
|                                           | EXIS<br>SI<br>PL                                                                           | TE                        | 7                     |
| PROJ. NO.<br>SCALE:<br>DATE:              | JH1531<br>1:20'<br>21, 2016                                                                | DRAWING N                 |                       |