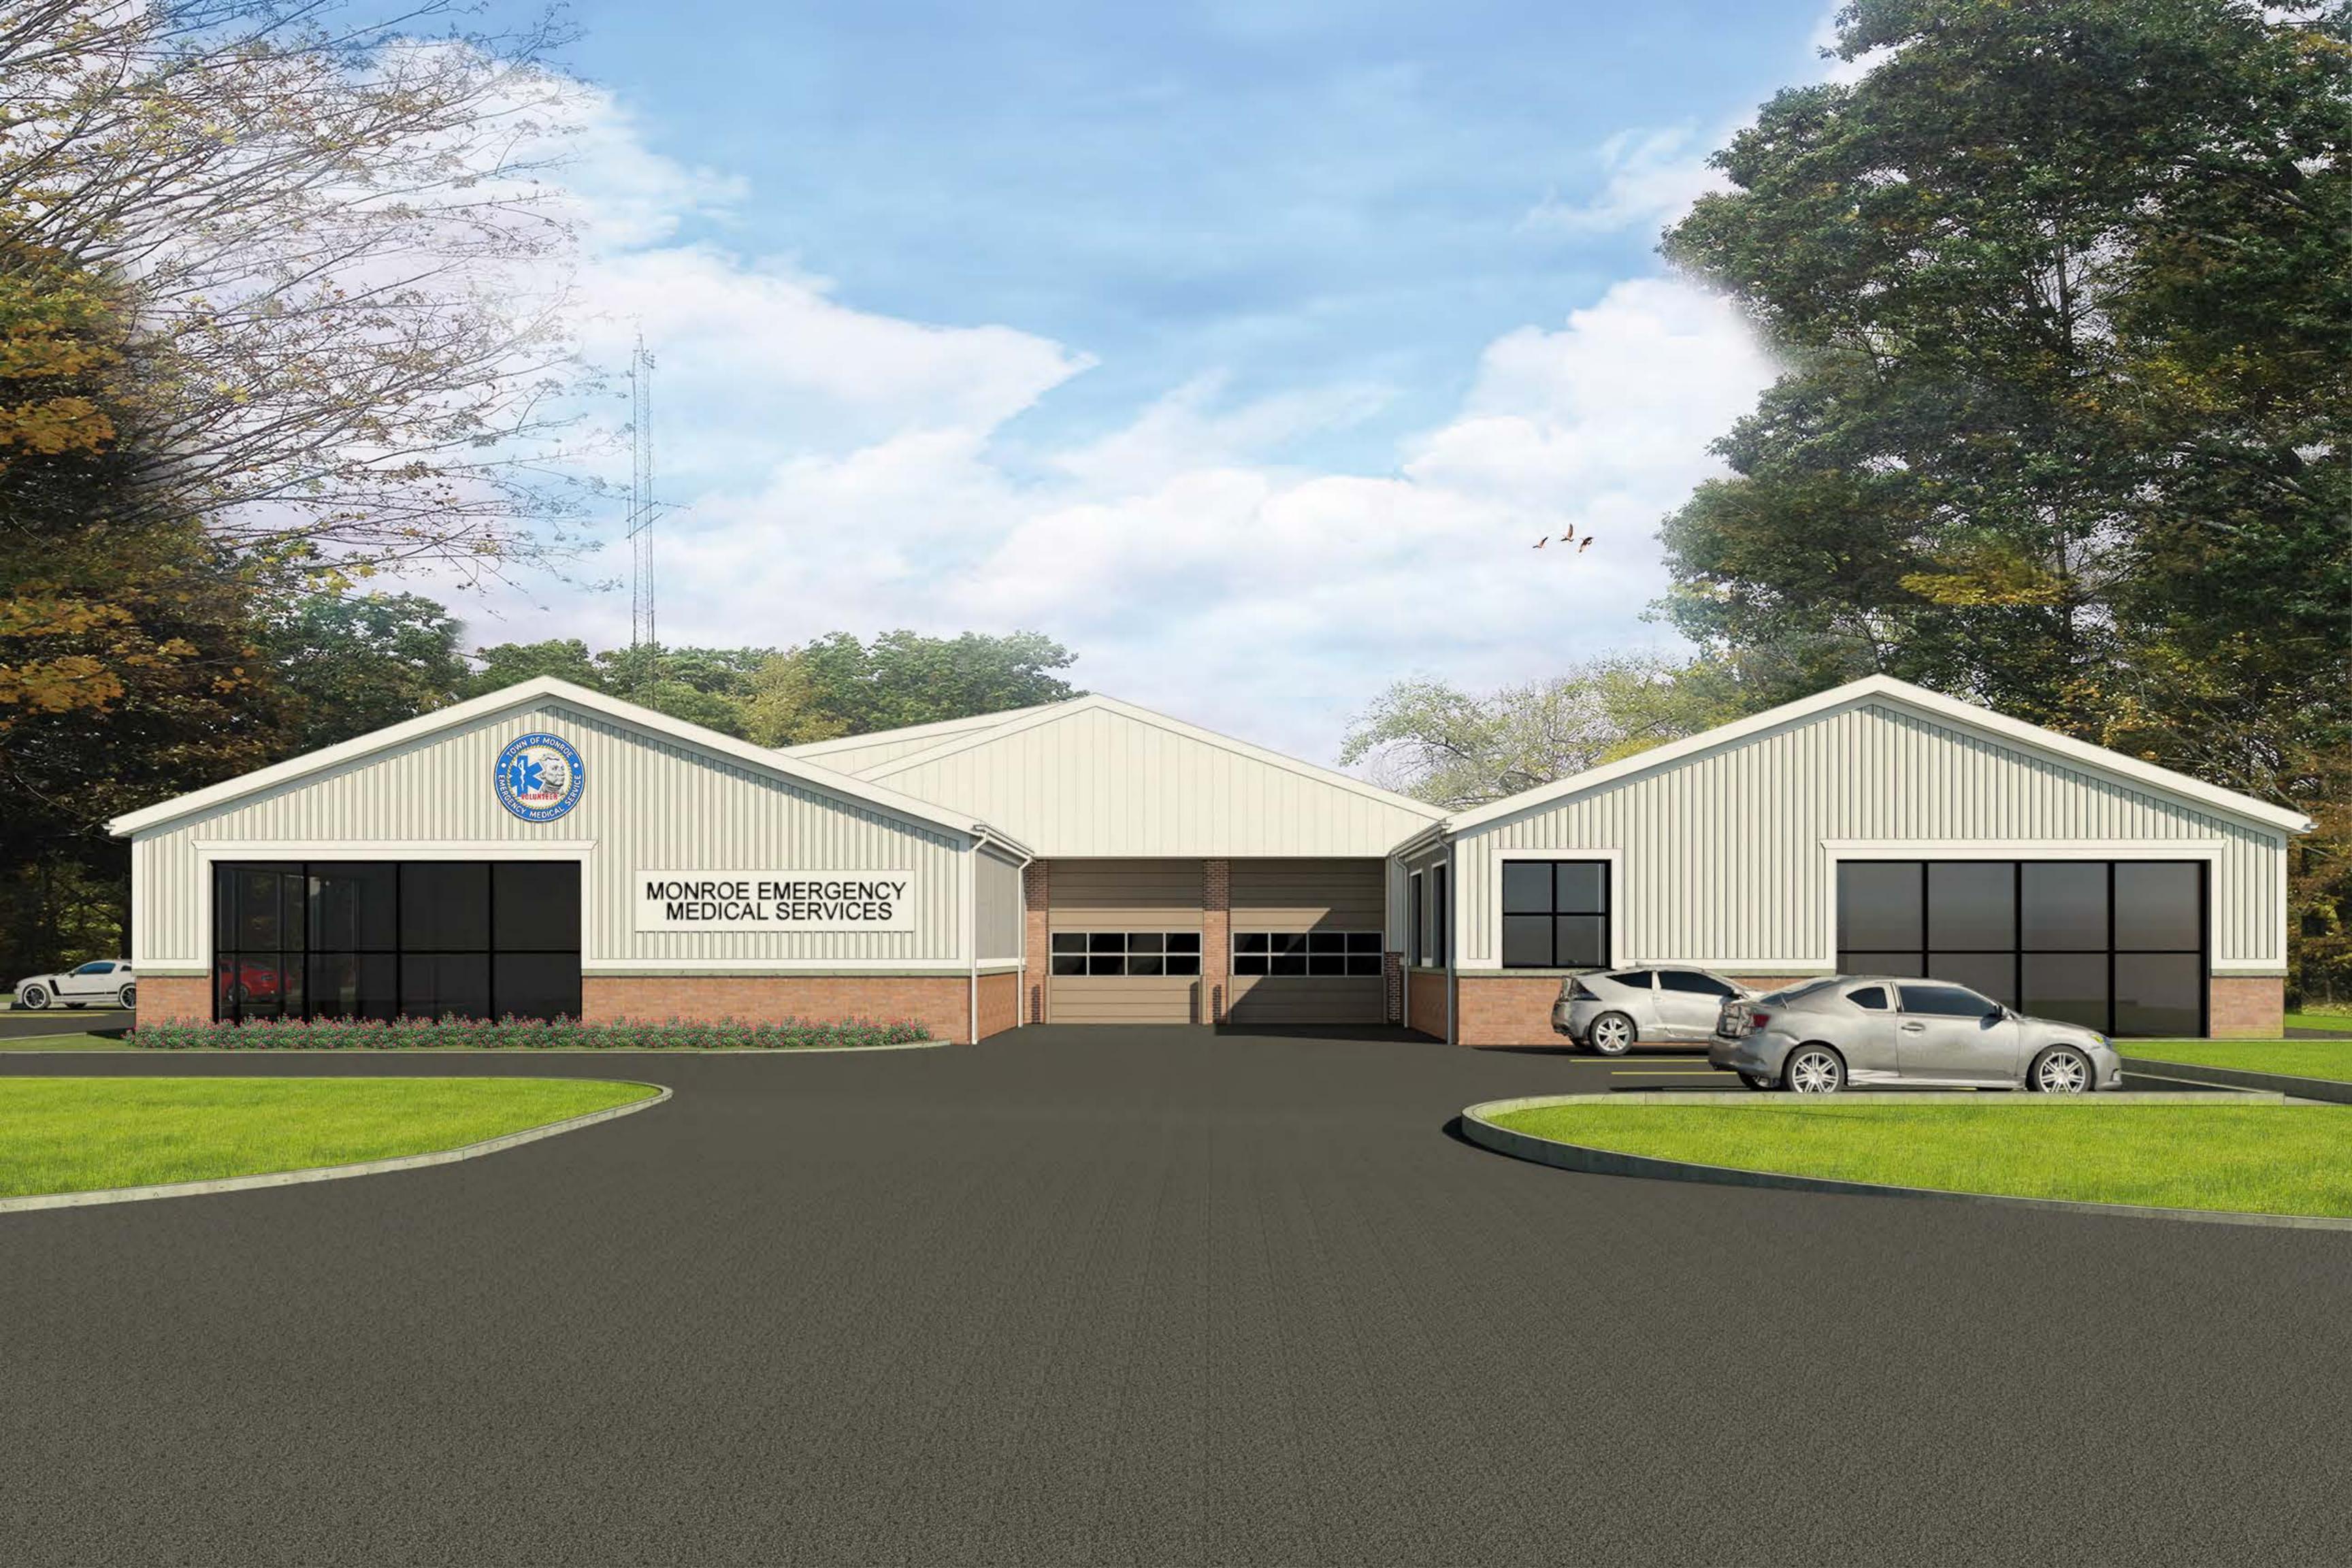

### 1. <u>54 Jockey Hollow Road, Map 85-Lot 17</u>

The town-owned land along Jockey Hollow Road is very desirable for the expansion of the EMS facility due to location, lot size and present use. The entire existing facility is approximately the same size required by the Space Needs Assessment. The proposed solution would require the relocation of current Fire Department apparatus, equipment and personnel.

### **Executive Summary (continued)**

The existing parcel generates little concern for development and site access. The construction project would likely consist of primarily renovation and replacement, as opposed to new construction. Sight lines for egress are excellent onto Jockey Hollow Road. The location of the parcel within the Town of Monroe is very good providing access to main roads. The project impact on the neighborhood is similar to the current impact.