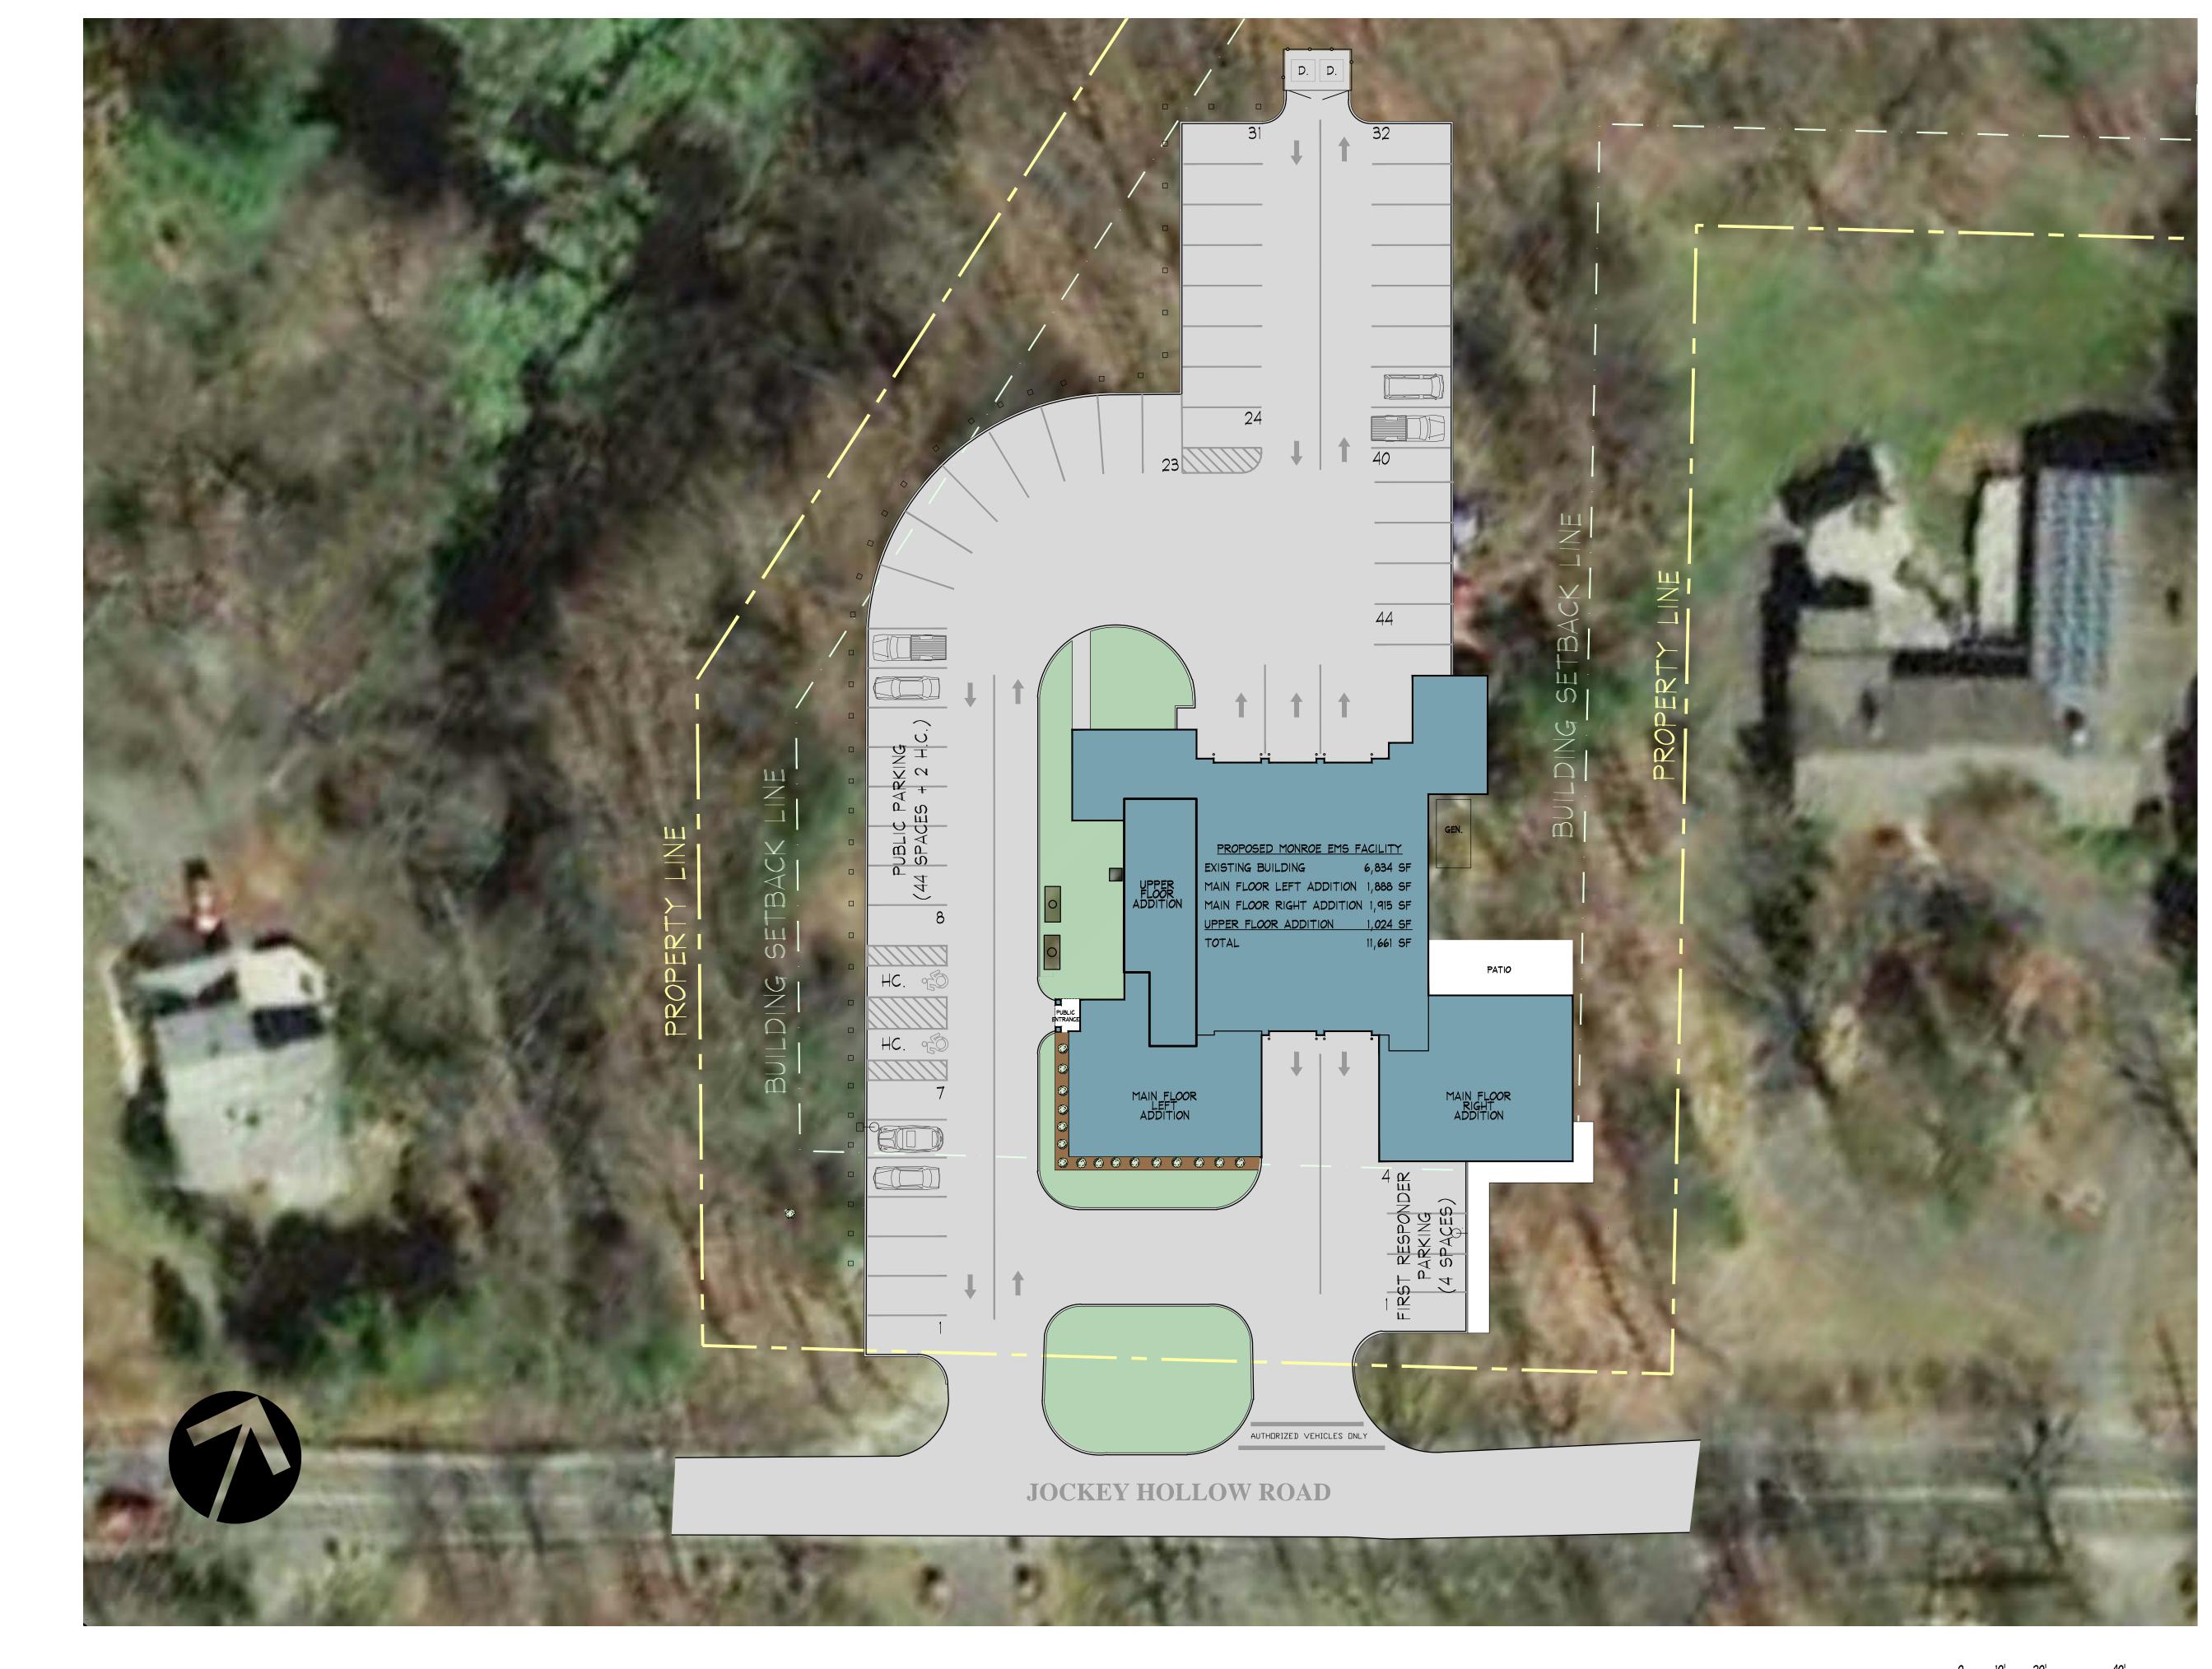

0 10' 20' 40' SCALE: 1:20

| D FACILITY EXPANSION FOR THE                                                                  |                                       | MEDICAL JEAVICE<br>MONROE, CONNECTICUT      |  |  |  |  |  |
|-----------------------------------------------------------------------------------------------|---------------------------------------|---------------------------------------------|--|--|--|--|--|
| A PROPOSED FACI                                                                               |                                       | <b>EINEAUEIVUI</b><br>54 JOCKEY HOLLOW ROAD |  |  |  |  |  |
| JACUN<br>JACUN<br>ARCHI<br>15 MASSIR<br>SUITE 101<br>BERLIN, CT<br>TEL 860-828<br>FAX 860-828 | TECT<br>10 DRIVI<br>1 06037<br>3-9221 | s, llc                                      |  |  |  |  |  |
| PROPOSED<br>SITE<br>PLAN                                                                      |                                       |                                             |  |  |  |  |  |
| SCALE:                                                                                        | 1531<br>20 <sup>1</sup>               | iing no.<br><b>C-1</b>                      |  |  |  |  |  |

# <u>MONROE EMS</u> <u>SPACE NEEDS SUMMARY</u>

| Summary Sheet                               | Space Needs       | Plan     |
|---------------------------------------------|-------------------|----------|
| -                                           | Proposed          | Proposed |
| Vestibule / Restrooms/Lobby                 | 230               | 322      |
| Training Classroom                          | 1,340             | 1,302    |
| Administrative Assistant                    | 200               | 200      |
| EMS Administrator                           | 175               | 165      |
| Chief / Deputy Chief's Office               | 175               | 179      |
| Conference Room / Quiet Study               | 320               | 518      |
| Copy / Mail Room                            | 125               | 124      |
| MVEMS Equipment Storage                     | 100               | 140      |
| Duty Crew Office                            | 150               | 200      |
| Day Room                                    | 1,000             | 929      |
| Bunk Rooms                                  | 480               | 554      |
| Restrooms / Showers                         | 160               | 162      |
| Apparatus Bays                              | 4,320             | 3,534    |
| EMS Supply Storage                          | 60                | 97       |
| EMS Inventory Storage                       | 100               | 98       |
| Decontamination / Clean Room                | 200               | 237      |
| Oxygen Generation Room                      | 150               | 143      |
| Custodial Services and Toilet Facilities    | 220               | 366      |
| Data Equipment Room                         | 50                | 52       |
| Mechanical                                  | 480               | 124      |
| Circulation                                 | w/in net to gross |          |
|                                             |                   |          |
| Total Net Square Footage                    | 10,035            | 9,446    |
| Net to Gross Factor (1.10 x apparatus bays) | 430               | 353      |
| Net to Gross Factor (1.35 x all other       | 2,000             | 2,069    |
| spaces)<br>Total Gross Square Footage       | 12,465            | 11,868   |