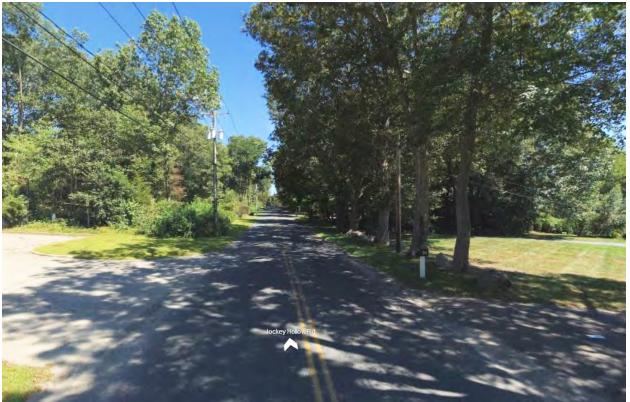

## 4. 54 Jockey Hollow Road, Map 85-Lot 17

View of Jockey Hollow Road at exit drive looking east towards Fan Hill Road

JACUNSKI HUMES ARCHITECTS, LLC 15 MASSIRIO DRIVE SUITE 101 BERLIN, CONNECTICUT 06037

Sight lines along Jockey Hollow Road are unrestricted to the West for approximately 300' and to the East for substantially farther than that. Jockey Hollow Road serves as an east-west vehicular feeder for the Town of Monroe. There are no electrified traffic control devices. Intersections are controlled with stop signs.