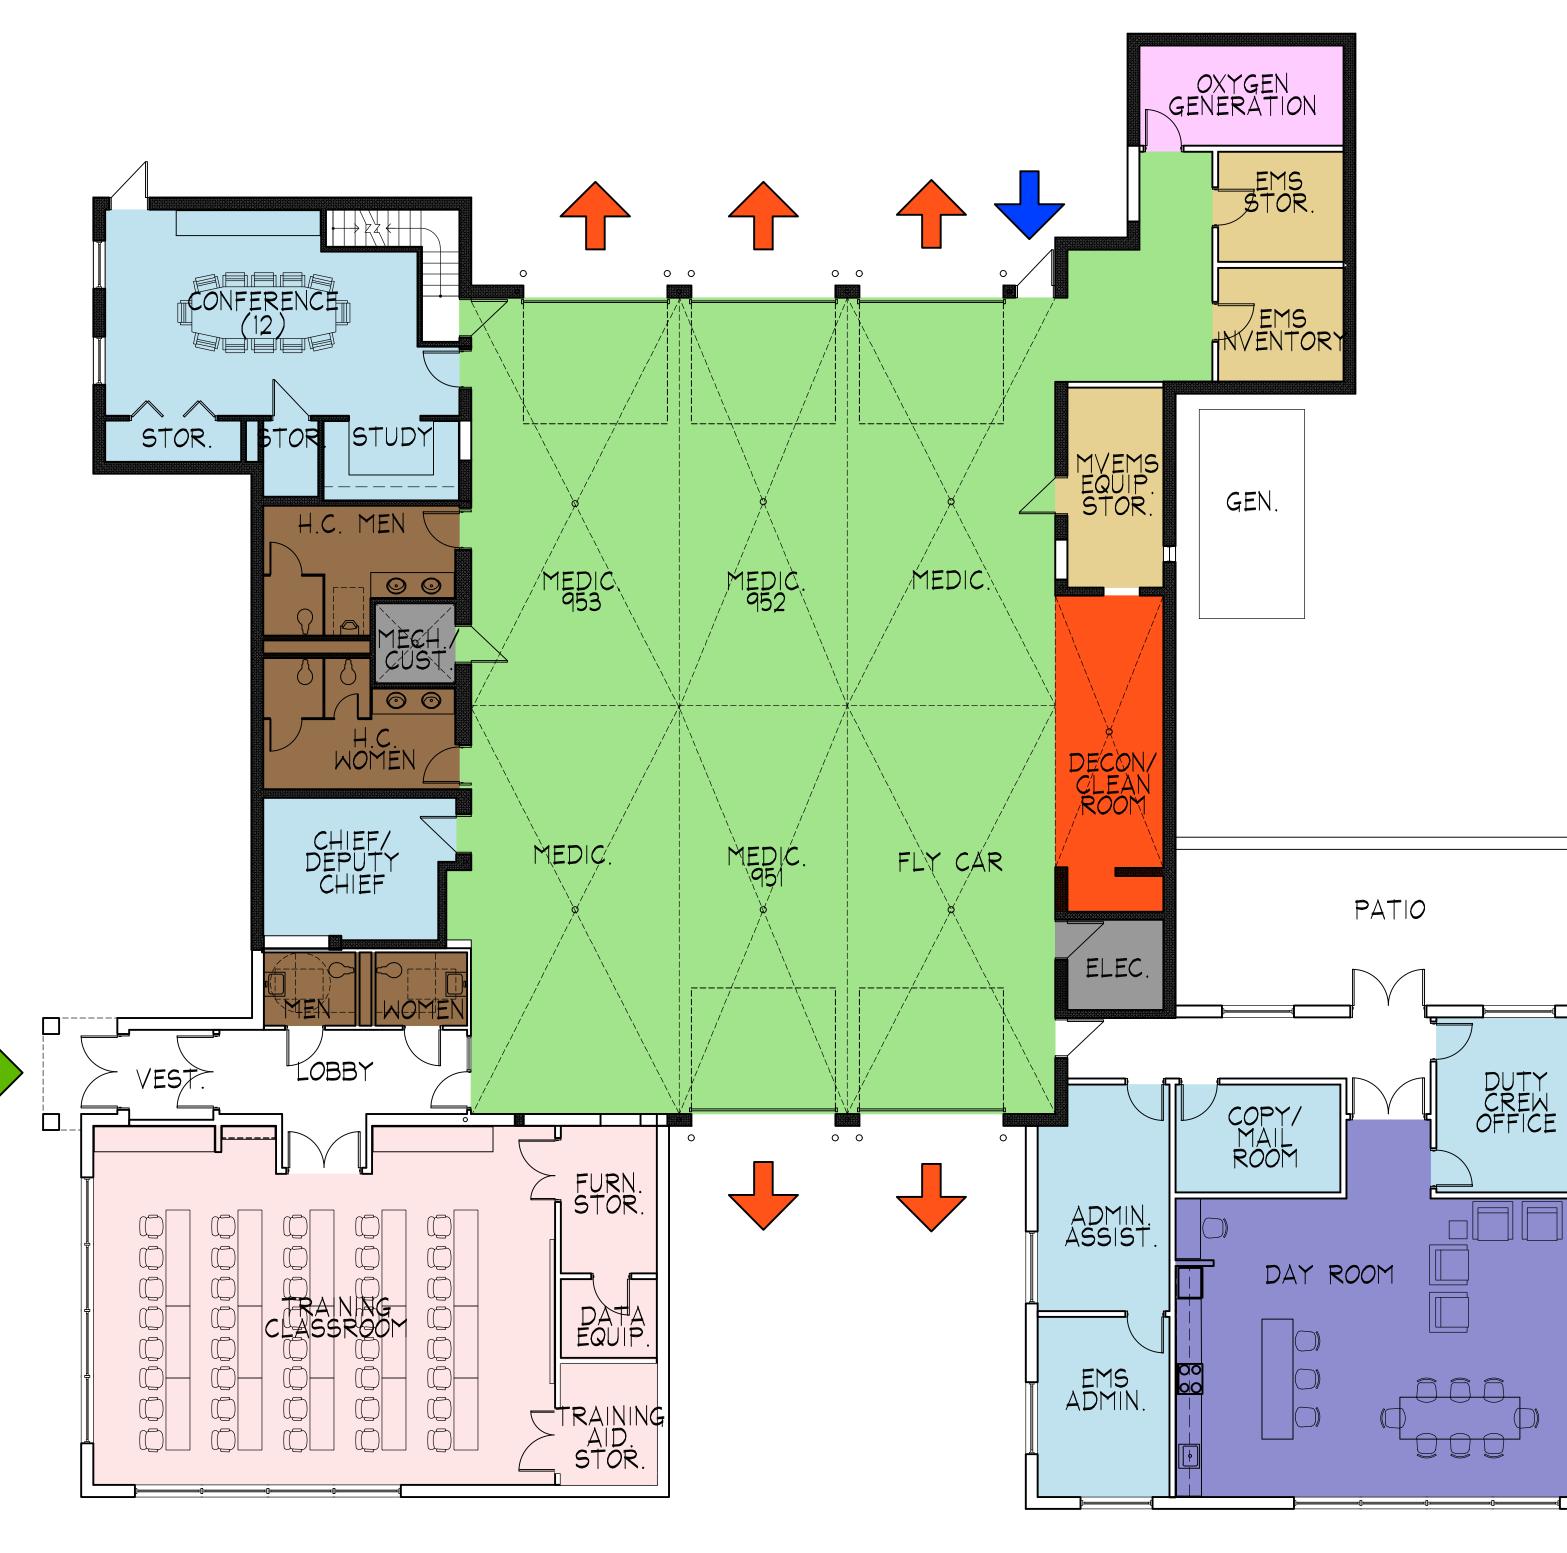

# <u>MONROE EMS</u> <u>SPACE NEEDS SUMMARY</u>

| Summary Sheet                               | Space Needs       | Plan     |
|---------------------------------------------|-------------------|----------|
| -                                           | Proposed          | Proposed |
| Vestibule / Restrooms/Lobby                 | 230               | 322      |
| Training Classroom                          | 1,340             | 1,302    |
| Administrative Assistant                    | 200               | 200      |
| EMS Administrator                           | 175               | 165      |
| Chief / Deputy Chief's Office               | 175               | 179      |
| Conference Room / Quiet Study               | 320               | 518      |
| Copy / Mail Room                            | 125               | 124      |
| MVEMS Equipment Storage                     | 100               | 140      |
| Duty Crew Office                            | 150               | 200      |
| Day Room                                    | 1,000             | 929      |
| Bunk Rooms                                  | 480               | 554      |
| Restrooms / Showers                         | 160               | 162      |
| Apparatus Bays                              | 4,320             | 3,534    |
| EMS Supply Storage                          | 60                | 97       |
| EMS Inventory Storage                       | 100               | 98       |
| Decontamination / Clean Room                | 200               | 237      |
| Oxygen Generation Room                      | 150               | 143      |
| Custodial Services and Toilet Facilities    | 220               | 366      |
| Data Equipment Room                         | 50                | 52       |
| Mechanical                                  | 480               | 124      |
| Circulation                                 | w/in net to gross |          |
|                                             |                   |          |
| Total Net Square Footage                    | 10,035            | 9,446    |
| Net to Gross Factor (1.10 x apparatus bays) | 430               | 353      |
| Net to Gross Factor (1.35 x all other       | 2,000             | 2,069    |
| spaces)<br>Total Gross Square Footage       | 12,465            | 11,868   |

### 13. Apparatus Bays

- a. <u>Apparatus Bays</u>
  - 1. Three (3) double-deep bay required, (18' wide x 80' long) to provide for current and future EMS vehicles.
  - 2. 14' wide x 14' high apparatus bay doors at each bay
  - 3. 120 V. cord reels @ each bay (30 amps, minimum)
  - 4. Exhaust capture system for diesel apparatus (overhead capture and exhaust)
  - 5. Trench style floor drains centrally located at each bay with oil and grease entrapment system
  - 6. Radio speakers/intercom system/paging/alert tone
  - 7. Multiple hose bibb connections (inside and outside bays) for wash down
  - 8. Auto door openers with remotes on all front line pieces
  - 9. Markerboard / apparatus status and daily check clipboard area
  - 10. Radio charging station
  - 11. Networked printer location
  - 12. Coat rack / locker storage
  - 13. Vending machines, two (2) minimum

#### *10*. Day Room

a. Day Room 1,000

- 1. Flexible space for waiting, dining, food preparation
- 2. Comfortable furniture seating
- 3. Computer workstation for one (1)
- 4. Television
- 5. Natural light
- Dining table seating for 8-12 6.
- 7. Residential style kitchen
  - a. Range / Hood
  - b. Sinks / Disposal
  - c. Dishwasher
  - d. Microwave
  - e. Refrigerator / Freezer
- Convenient to Apparatus Bays 8.

### 6. Conference Room / Quiet Study

a. <u>Conference Room</u>

320

- 1. Conference table seating for twelve (12), Exec. Bd. meetings
- 2. Bookshelving for library materials / training material
- 3. Quiet study cubicle with computer workstation
- 4. Remote radio transmitter w/ copper phone line access points
- 5. Adjacent to Administrative Offices, Vestibule