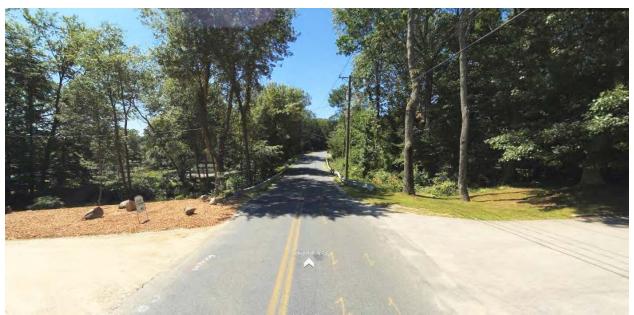

### 3. 54 Jockey Hollow Road, Map 85-Lot 17

View of Jockey Hollow Road at exit drive looking west towards Chalk Hill Road

Sight lines along Jockey Hollow Road are unrestricted to the West for approximately 300' and to the East for substantially farther than that. Jockey Hollow Road serves as an east-west vehicular feeder for the Town of Monroe. There are no electrified traffic control devices. Intersections are controlled with stop signs.