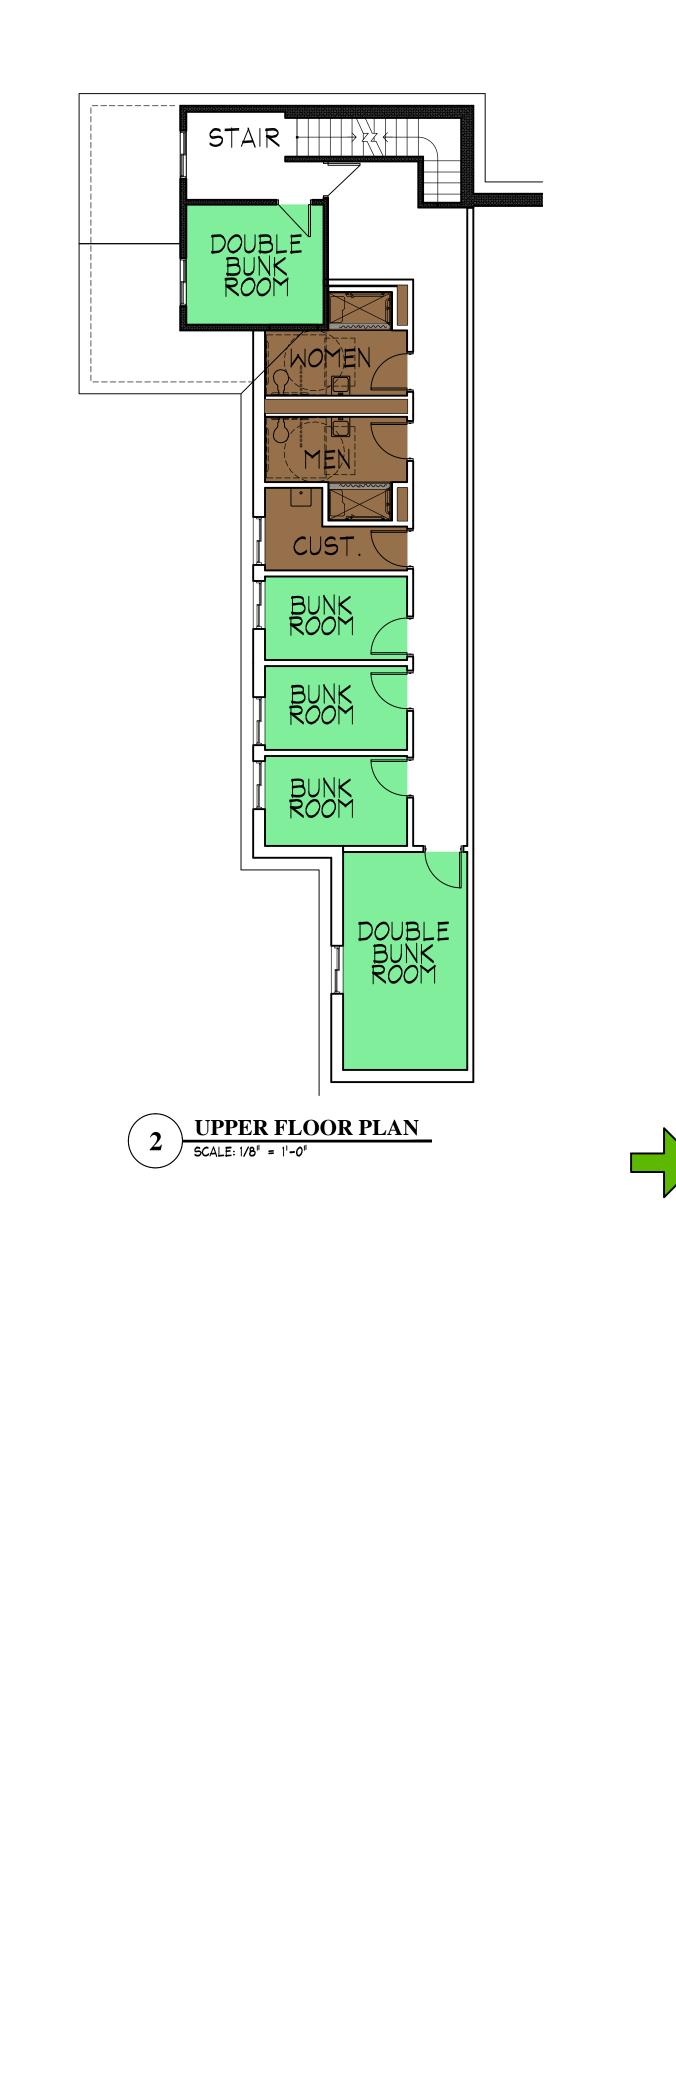

### 11. Bunk Rooms

| a. | Bunk Rooms | Six (6) @ 80 | 480 |
|----|------------|--------------|-----|
|    |            |              |     |

- 1. Individual rooms for Male / Female use
- 2. One (1) twin, extra-long mattress / box spring, side table, lamp; potential for "bunked" beds.
- 3. One (1) storage locker
- 4. Overhead speaker for tone alerting
- 5. Telephone
- 6. Individual temperature controls
- 7. Adjacent to Restrooms / Showers, away from Day Room

### 12. Restrooms / Showers

| a. | Restrooms / Showers | Two (2) @ 80 | 160 |
|----|---------------------|--------------|-----|
|    |                     |              |     |

- 1. Toilet / Sink / Shower unit
- 2. Handicap accessible design
- 3. Robe hooks
- 4. Toilet accessories
- 5. Mirror
- 6. Adjacent to Bunk Rooms